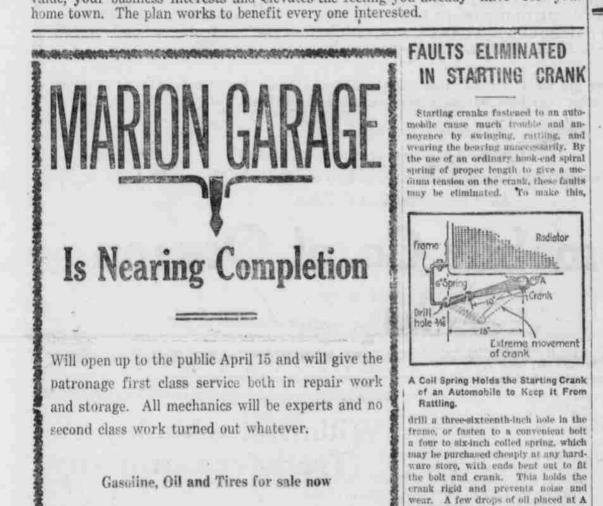

### will keep it Inbricated .- Popular Science Monthly, FITTING NEW KEY TO SHAFT

Not Good Practice to Fit Larger Key to Shaft in Which Keyway is Badly Worn.

It is not always good practice to fit a larger key to a shaft in which the keyway is budly worn and has been cut to take the new key. The trouble is that it is sometimes necessary to remove so much metal that the shaft is seriously weakened. Any welding concern can fill in the old slot and then cut a new keyway.

#### CAUSE OF RADIATOR LEAKS

Vent in Filling Cap Overflows and Becomes Choked With Sediment-Steam Forces Opening.

A frequent cause of leaks in radiaora is that the vent in the filling cap verflows and becomes choked with sodiment, with the result that steam accumulates in the miliator, and the ressure seeking an outlet forces an opening at the weakest point. A little sire of the vent will remedy this tron

Mounting Often Defective. It sometimes happens that while the wheel itself may run perfectly true. improper mounting of the rim and the give the impression of wobbling to the whole assembly.

Dragging Brakes Generate Heat. Dragging brakes generate considerable heat, and one can tell what the condition of the system is by feeling the outside of the bands after a run.