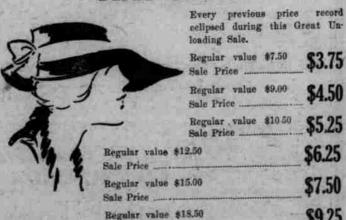

## **SKIRTS**

Our entire line of high grade Silk, Satin and Wool Skirts one-fourth to one-third blowe regular values. Regular values \$7.50,

| Regular values \$12.50, Sale Price | \$ 5.25  |
|------------------------------------|----------|
| Sale Price                         | \$ 8.50  |
| Regular values \$15.00, Sale Price | -\$10.85 |
| Regular values \$18.50, Sale Price | \$12.75  |
| Regular values \$21.00, Sale Price | -\$14.95 |