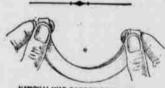

BALEM, OBEGON

ond trip to the navy yards at Bremovs at Bremerton

NATIONAL WAR GARDEN COMMISSION A simple method for testing rub-ber rings for jars. Fold the ring and press tightly and then turn it over and reverse the fold in the same place. A perfect rubber for Cold-pack canning will show no crease or break after this has been repeated two or three times. This and many other suggestions will be found in the free canning book which the National War Garden Commission of Washington will send to any one for a two-cent stamp to pay postage.