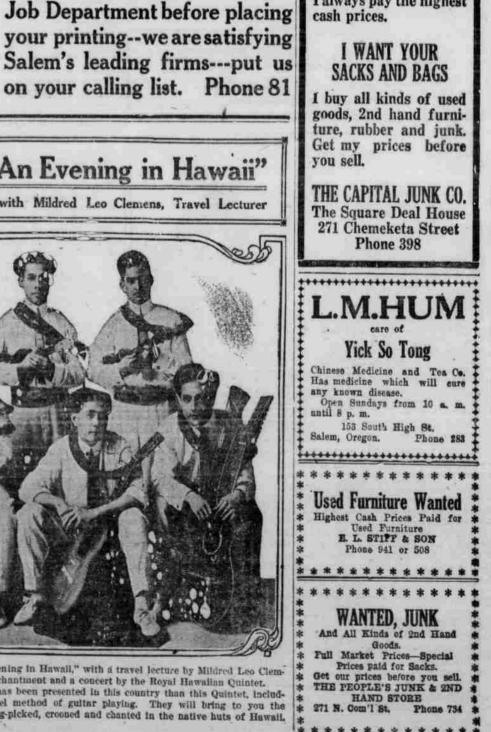

on your calling list. Phone 81 Chautauqua Brings "An Evening in Hawaii"

Singers and Players from the Islands with Mildred Leo Clemens, Travel Lecturer

The last night of Chautauqua will be truly "An Evening in Hawall," with a travel lecture by Mildred Leo Clemexcitement Sunday was the arresting of ms, accompaaled by moving pictures of this land of enchantment and a concert by the Royal Hawalian Quinter.

No better group of Hawalian singers and players has been presented in this country than this Quintet, Includ-JOURNAL WANT ADS PAY
JOURNAL WANT ADS PAY