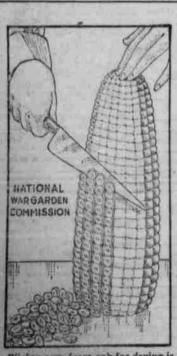

ARMENIAN INDEPENDENCE.

Rome, July 22 .- A committee com-

Slicing corn from cob for drying is one of the many suggestions in the canning and drying book which the National War Garden Commission of Washington will send any reader of this paper free for a two-cent stamp to pay postage.