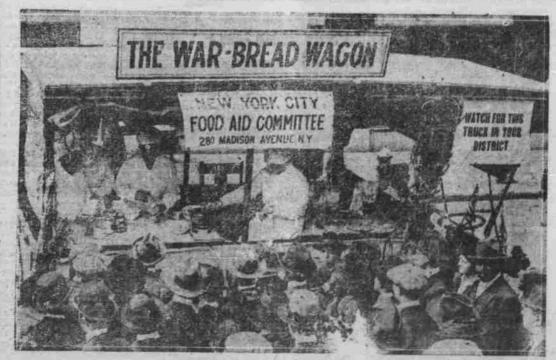

> > > Old Statesman Bldg.

WOMEN DEMONSTRATE WAR RECIPES TO PUBLIC---Women of the New York City Food Aid Committee are traveling about the city on a truck and demonstrating days and in most cases the sour stommany new war recipes for making foods, all nourishing and cheap as possible. The photo shows the wagon stopped on Fifth Avenue while the women demonstrated the arts of making the foods.