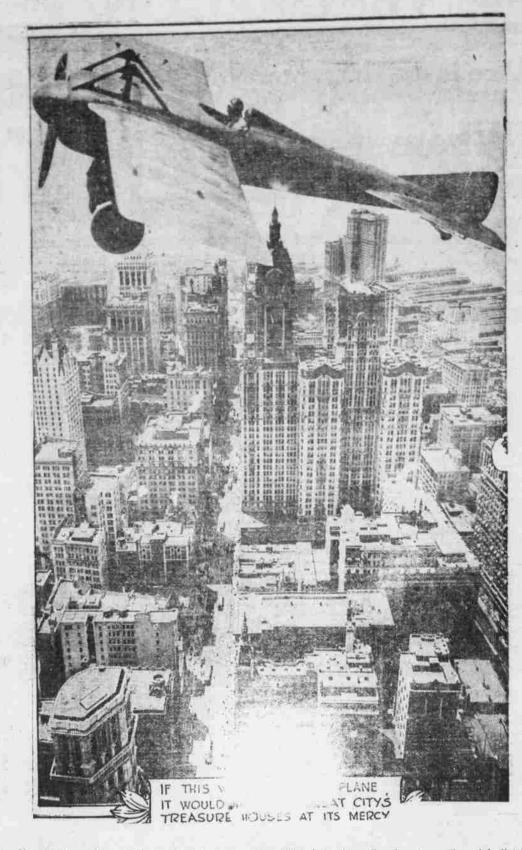

How New York would look if attack ed by an accoplane. The photo shows the downtown financial district, prob ably the wealthiest area in the world.

HIS commanding looking coat, which is concealed the garter, to ho,d with the military collar comes in the hose neatly in place when worv.