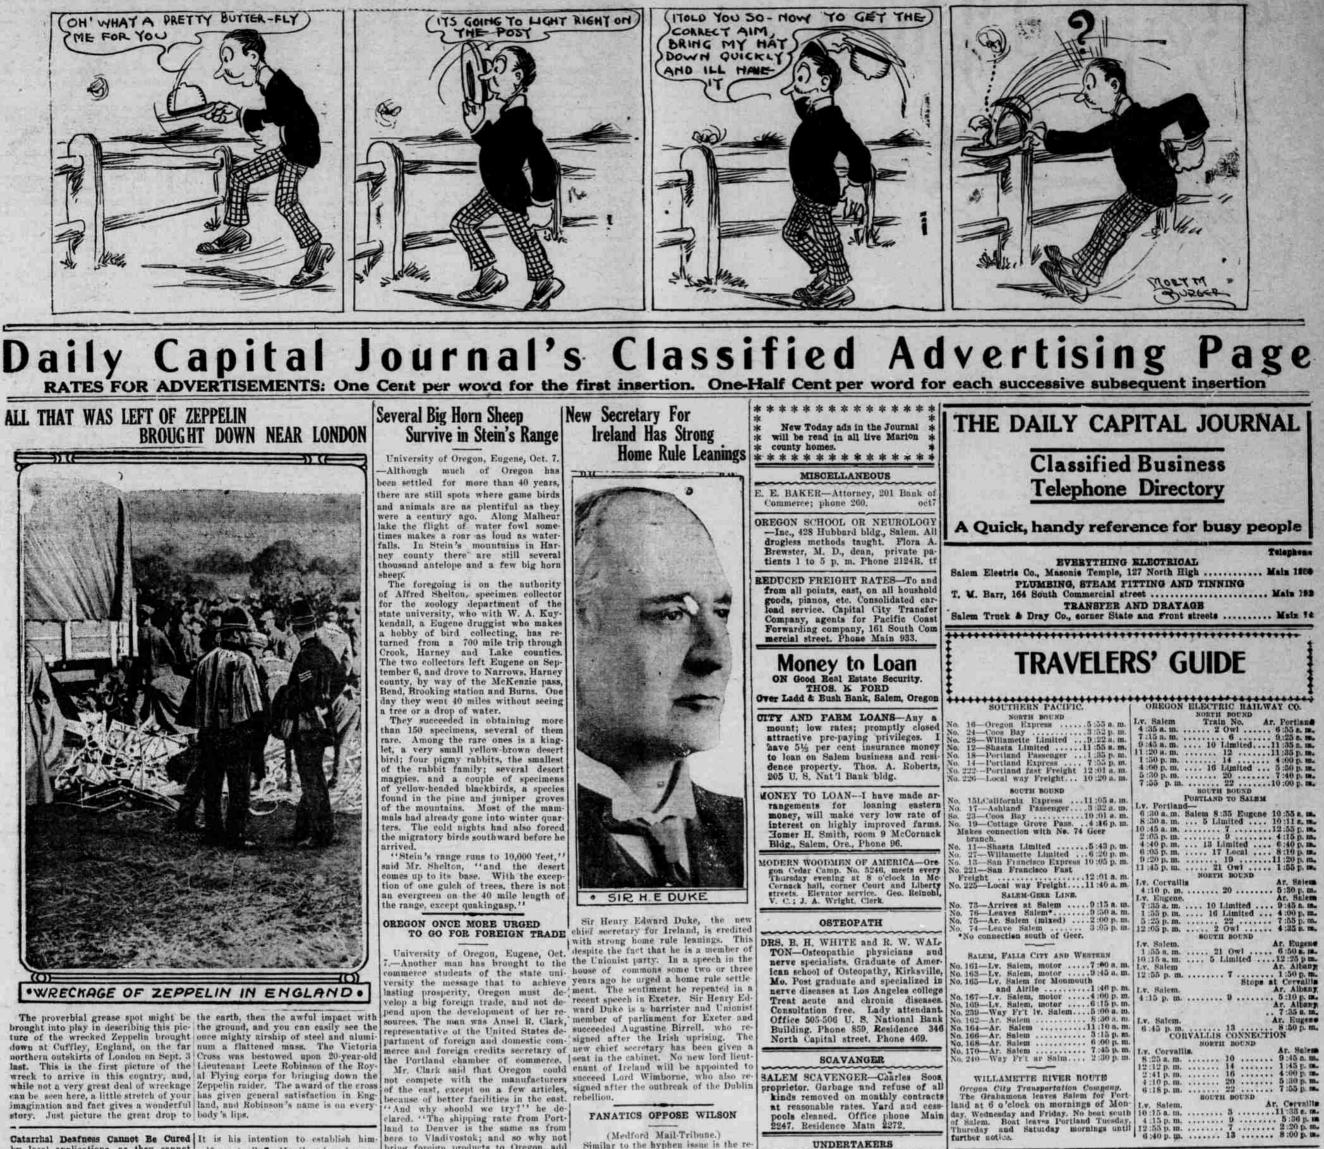

est medical department in the Orient. "The number of mative teachers in the islands is rapidly increasing with the withdrawal of the American in-structors, and there are now about 9,000 natives engaged in the work." Mr. Gorospe expressed delight with the democratic spirit of the university of Oregon.