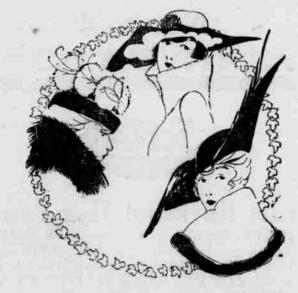

### Fascinating New Hats

At An Extraordinary Price

\$4.45

Models Regularly Priced to \$10.50

A notable display of the most advanced Trimmed Hats for Fall. Every one a copy of an imported model. Of finest velvet and silk in black and colors; some with combination of black and colors. Very special Fall Opening Price ...... \$4.45

New Fall shapes of finest quality black velvet, in five different styles; very special at ..... \$1.49 and \$1.98

Newest Felt Hats, in plain white, rose, silver gray, green, sand and plum, also in two tone effects; very special 'at ......\$1.98, \$2.29, \$2.75