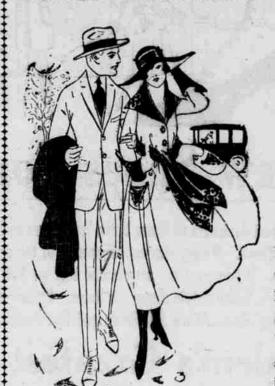

### BEAUTIFUL SUITS \$6.65 TO \$24.90

Beautiful is the word for these new charming suits. We direct particular attention of our patrons to the tailoring, the finish and materials of our suits, which are found only in suits sold at from \$18.50 to \$50.00. The woman who desires a smart Autumn Suit at a little expense will avail herself of our wonderfully low prices, as these suits represent the best styles introduced this season. Come in black, brown, green and checks, in all the new materials for Fall

### A Most Impressive Showing of Fall Coats Especially Priced \$9.90 to \$25.00

The Fall Coats are built on loose fitting lines. The collars are big and round in shape—and in nearly all cases they're trimmed with velvea and fur. All of these collars may be worn high or low. Greatest possible array of materials are shown in this season's coats: English tweeds, plaids, fancy mixtures, velours, plushes, velvets, matlam, urlam, etc. Especially priced for Fall Opening Sale \$9.90 to \$25.00