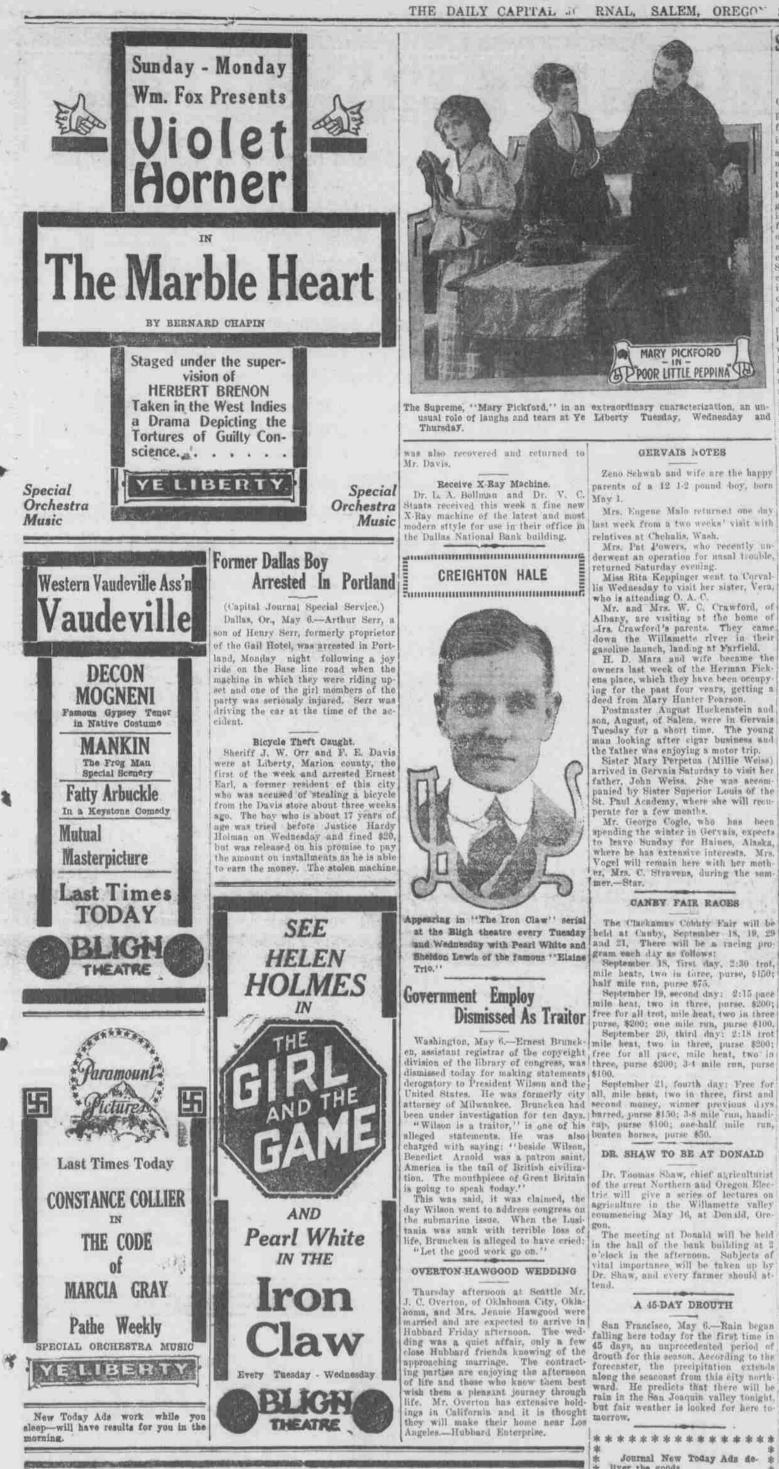

A 45-DAY DROUTH

SCENE FROM "HER DEBT OF HONOR Featuring Valli Valli, the noted English actress, at the Oregon tomorrow and Monday. 31.14

Miss Ida Denny spent the week end with home folks in Salem. Mrs. Gilmour and anughters Stelln. I etha, Edyth and Bernice spent sev