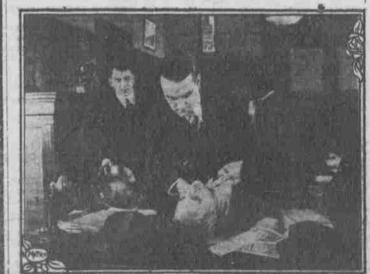

A 45-DAY DROUTH

SCENE FROM "HER DEBT OF HONOR Featuring Valli Valli, the noted English actress, at the Oregon tomorrow and Monday. 31.14

Miss Ida Denny spent the week end with home folks in Salem. Mrs. Gilmour and anughters Stelln. I etha, Edyth and Bernice spent sev