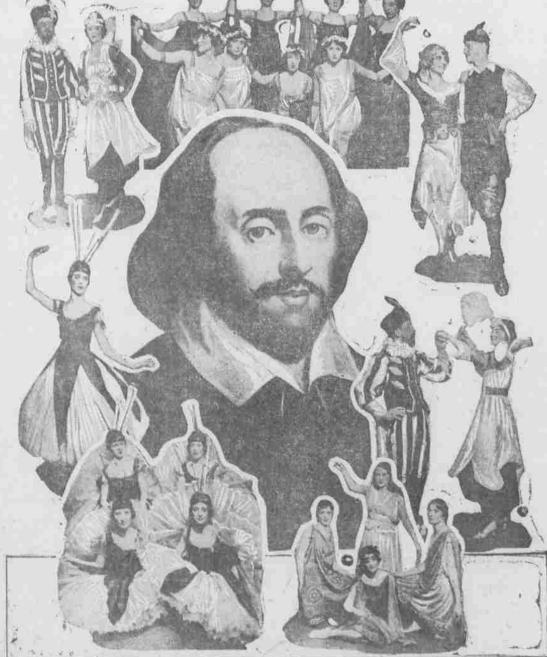

WANTED-Will pay cash rent for 4 or 5 zeres of good potato fand. Must be cheap, Address Journal C-50, May 6 MEET IN SHAKESPEARE TERCENTENARY LOST-Vestpocket camera, left in ear waiting room at Asylum Sunday af-ternoon, Return to Journal office, re-

# 

BISHOP ALL WOOL SUITS

\$20.00 \$25.00 \$30.00

Salem Woolen Mills Store

SHAKESPEARE AND CHARACTERS IN SHAKESPEAREAN FLORAL MASQUE, NEW YORK Throughout the world, save where Stratford on Avon, at the close of his representations of his work, meetings Throughout the world, save where Stratford on Avon, at the case of his production and the world, save where Stratford on Avon, at the case of his production and the pears that have elapsed dren, etc., have been arranged. Our especially honored this year on April since his death have placed him on believed authentic of Shakespears and the pedestal of the greatest writer of all some of the characters in a "Shakes." dred years ago, on April 23, 1616, William Shakespeare died at his bome in pageants, festivals, musical recitals, City.