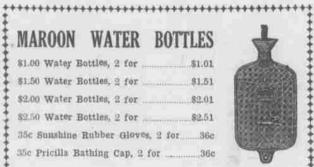

# FOUNTAIN SYRINGES

| \$1.00 Pountain Syringes, 2 for\$1.01  |
|----------------------------------------|
| \$1.50 Pountain Syringes, 2 for \$1.51 |
| \$2.00 Fountain Syringes, 2 for\$2.01  |
| Stork Nursers and Nipple, 2 for 26c    |
| Mother Goose Nipples, 2 for6c          |