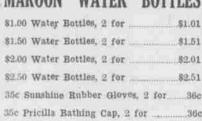

# FOUNTAIN SYRINGES

| \$1.00 Pountain Syringes, 2 for\$1.01  |
|----------------------------------------|
| \$1.50 Pountain Syringes, 2 for \$1.51 |
| \$2.00 Fountain Syringes, 2 for\$2.01  |
| Stork Nursers and Nipple, 2 for 26c    |
| Mother Goose Nipples, 2 for6c          |