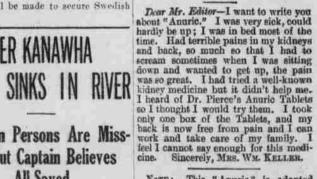

Journal New Today Ada de liver the goods.

All Saved Parkersburg, W. Va., Jan. 6.-Eigh-teen persons were missing today follow-ing the sinking of the steamer Kama-wha in the Ohie river below this it after she had struck a pier. Captain Berry, however, believes that everyone of the 36 passengers and 45 crew are safe prelably on the Ohio side of the