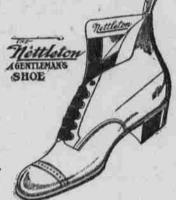

## Special Bargains

in the SHOE Section

A Sale of Men's Nettleton Shoes in all styles and leathers; regular \$6.50 and \$7 grades, \$4.95

You men who know leather, and you who appreciate shoe comfort, should invest in a pair of these Nettletons. They are made by men who know how to make shoes-made to satisfy in every particular. (This sale lasts one week. commencing Monday.)