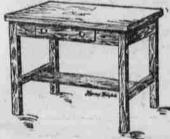

### Quartered Oak Library Table, \$12.60

If you desire a real handsome Table at a medium price here it is, built entirely of quartered

oak stock, hand rubbed dull golden oak finish, size of top 26x42, 2 1-2-inch legs, wide lower shelf, one roomy drawer, just as illustrated, a regular \$15.00 value.