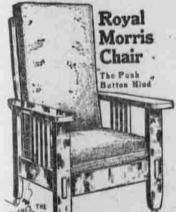

#### Solid Oak Morris Chair, \$12.15 **Cushion lucluded**

Thisisa bargain and no mistake. The frame is built of select quartered oak stock. constructed in the same manner as the higher priced

The cushions are filled with elastic felt and are covered with a good grade of velour. Your choice of colors. No rods to bother with, just push the button and the position you desire is acquired.