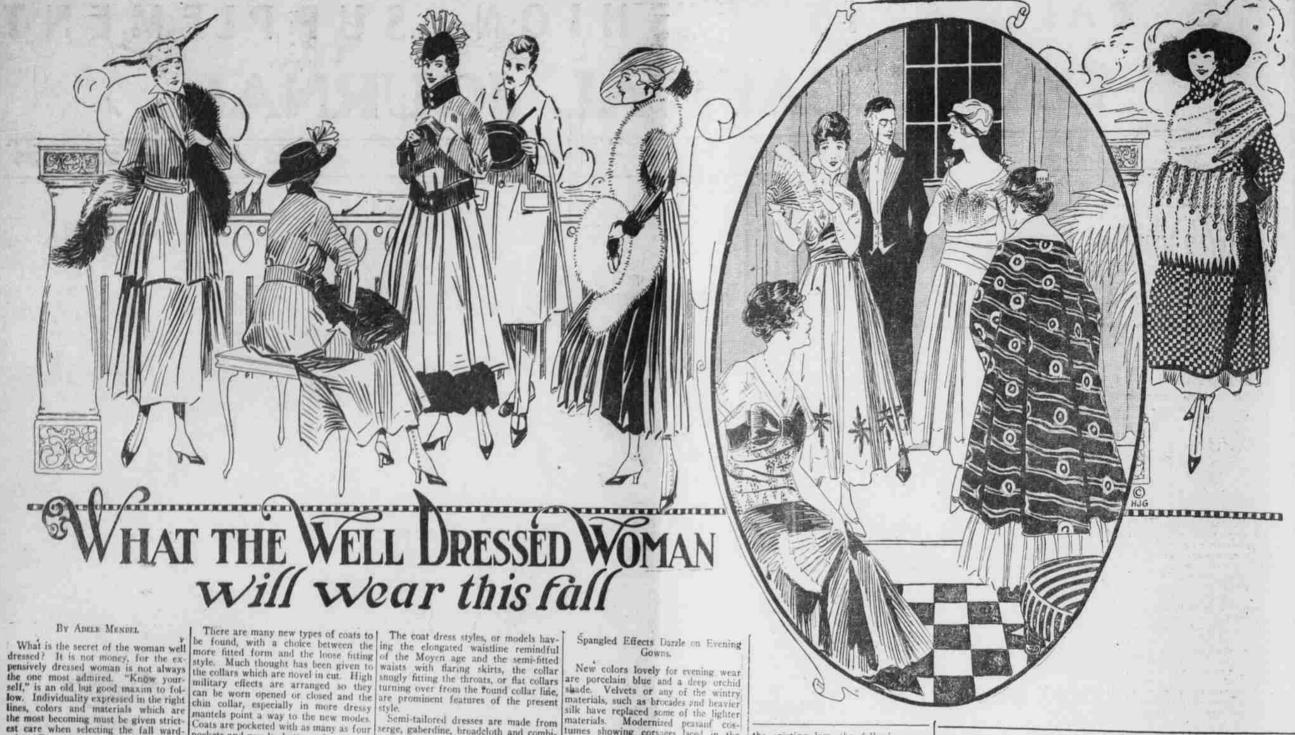

are porcelain blue and a deep orchid naterials, such as brocades and heavier

tines, colors and materials which are the most becoming must be given strictest care when selecting the fall ward robe. Dressing well is an art worthy of the closest study. The time and exist expended in choosing the right costume is never lost, for when once you have made your decision you need give is no further regard.

\*\*Colors are rarely the same under artificial light as in the day light. A gown to be worn for evening wear, should not be inspected except by artificial illumination.

\*\*Nearly all dresses assume the natural waist lines. The very short length skirt still applies to railleurs and dancing frocks. However, the dinner gowns are formed times and point a way to the new modes. Coats are pocketed with a wany as four rockets and novelty buttons give a touch of gaiety to some of the coats. For outlity wear Scotch and English worst time is never lost, for when once you have made your decision you need give in outlity wear Scotch and English worst time is never lost, for when once you have made your decision you need give in outlity wear Scotch and English worst time is never lost, for when once you have made your decision you need give in outlity wear Scotch and English worst time is never lost, for when once you have made your decision you need give in outlity wear Scotch and English worst time is never lost, for when once you have made your decision you need give in outlity wear Scotch and English worst time is never lost, for when once you have made your decision you need give in outlity wear Scotch and English worst time is a fashioned into costumes suitable for every day wear.

Quiet in tone the dresses rely upon the contrasting or harmonizing shales for the rimming. Navy and gray blue skirt to the trimming. Navy and gray blue skirt is generally showing the subdued to the trimming. Navy and gray blue skirt is generally believed will be in more demand than ever before.

A coat of army cloth of solidat blue with fearer of the more demand than ever before.

A navy blue broadcloth dress in Princess fo Nearly all dresses assume the natural waist lines. The very short length skirt still applies to tailleurs and dancing frocks. However, the dinner gowns are somewhat longer.

A coat of army cloth of soldat blue with trimming of navy blue silk tailored braid presents many new style points. The sleeves of the coat are so set in that the back fullness falls in simulated laack braid bright colors. A flat way of Louis Philippe. Coats are from medium to long. The very long ones reach nearly to the skirt edge and can be worn as separate coats. The manufacturers are directing their efforts principally to suit coats that measure from 500 to 34 inches.

There is a predomination for dark robors, navy, dark blue, dark green, gartet and paul de souris will be seen to a great extent. Velvets and purples are shown. Broadcloth and pean de souris will be seen to a great extent. Velvets and materials will take the lead though for utility sais, checks, and two colored combination suits will again be under the color of a shoulder combination suits will again be a suit of the short of the interest of the colors.

A coat of army cloth of soldat blue with trimming of navy blue silk tailored braid presents many new style points. The sirr has a wide circular faire and the skirt has a wide circular faire and the collar faire and th