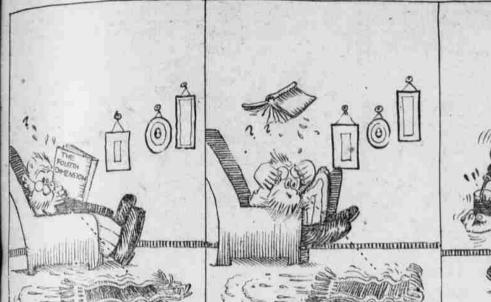

in the thrower and puts him targe heart, while father takes into conalderation his small salary.