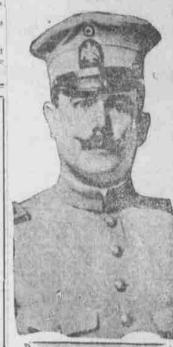

## **OBREGON ONE LAST** HOPE OF CARRANZA IN HIS WANING SWAY

GENERAL OBREGON

General Obregon is one of the leaders in Mexico who is in the eye in the present "crisis"—there sems always to be a "crisis" in Mexico. He recently left Mexico City with his troops to protect Carranza, who has removed his seat of government to a nearby city. If Villa captures Mexico City it is probable that Obregon will lead the Carranzatistas against the city in a new revolution.