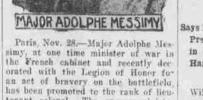

COMB SAGE TEA IN LIFELESS, GRAY HAIR

Look Young! Common Garden Sage and Sulphur Darkens so Naturally Nobody Can Tell

Grandmother kept her hair beautifally durkened, glossy and abundant tenant colonel. The ex-war minister with a brew of Saga Tea and Sulphur, went to the front at the outbreak of Whenever her hair fell out or took on that doll, faded or streaked appearance, staff.