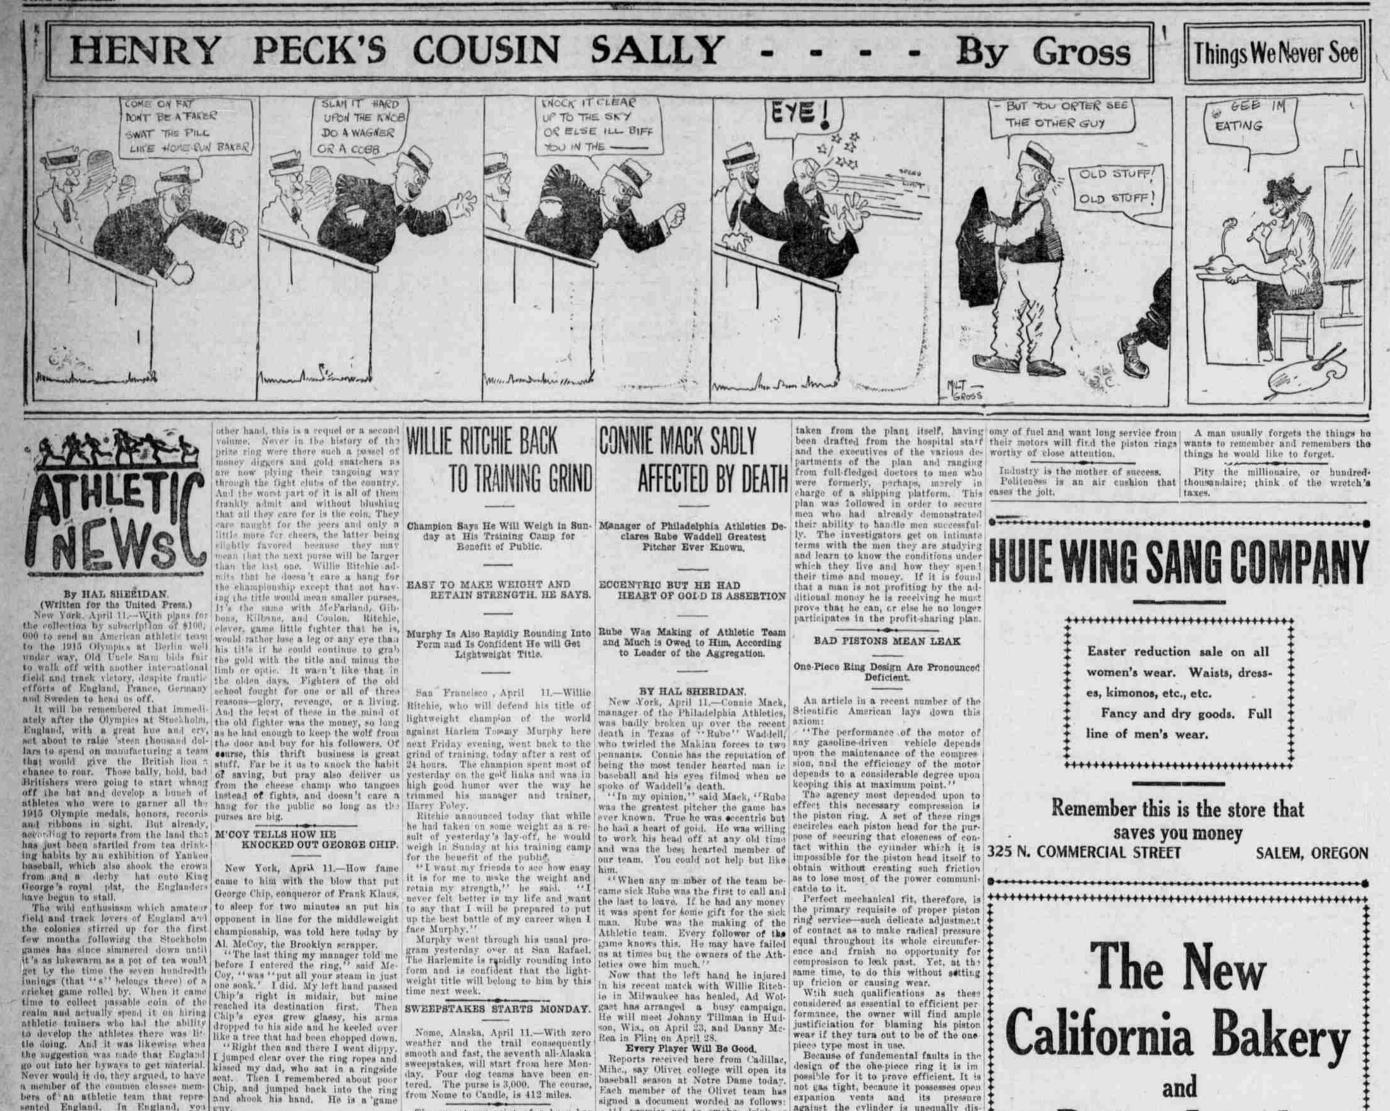

PAGE FORRER

THE DAILY CAPITAL JOURNAL, SALEM, OREGON, SATURDAY, APRIL 11, 1914.



from Nome to Candle, is 412 miles.

bers of an athletic team that repre-sented England. In England, you know, Old Top-po, f a man isn't a "" It was a corking punch, boy,' he said, 'and I wish you luck.' Then my crowd, the bunch from Brooklyn, hoist-erowd, the bunch from Brooklyn, hoistns an amateur at least it's nearly crowd, the bunch from Brooklyn, hoist-that bad. And so England appears to ed me to their shoulders and rushed me

be back in the same old rut. France Different.

In France it has been slightly different. Those tempermental French-men started right off the bat to do the same real work, and if France doesn't show up a whole lot better in 1915 it will be strange. The reports of Amer-ica's Stockholm victory wasn't cold on the wires until the Frenchman, backed by the government