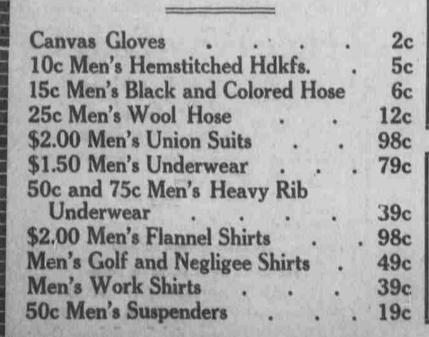

DE & LEVITT -- BARDE & LEVITT

# ADJUDGED BANKRUPT

By U. S. Court. Stock Bought from Court.

## MUST BE SOLD

at once for what it will bring. Stock consists of Clothing, Furnishings, Shoes and Hats. Fixtures for Sale. Goods sold Wholesale and Retail.

#### HATS AND CAPS



| \$3.00 | \$1.98   |         |       |  |     |
|--------|----------|---------|-------|--|-----|
| \$2.00 | Stitched | Felt Ha | ats . |  | 98c |
|        |          |         |       |  |     |

John B. Stetson Hats . . . \$2.98 \$4 Felt and Velour Hats . . \$1.98

CAPS

75c and \$1.00 Caps Selling now for . . . . . . . . 39c

UMBRELLAS

\$1.50 and \$2.00 Umbrellas now selling for . . . 98c

#### Clothing :: Clothing

CELEBRATED L SYSTEM, KUPPENHEIMER, SOPHOMORE

and other standard makes







#### Furnishing Goods



#### **SWEATERR**

| Children's Sweaters              | 48c    |
|----------------------------------|--------|
| Men's Wool Sweaters              | \$1.39 |
| Men's Ruff Neck Sweaters         | \$1.89 |
| \$5 Ruff Neck Sweaters           | \$2.89 |
| \$10 and \$12 Ruff Neck Sweaters | \$6.95 |

#### NORTHWEST CORNER

COURT AND COMMERCIAL STREETS SALEM, OREGON

### Shoes Shoes Shoes

| Men's High Tops<br>\$5.00 Men's Oxford,<br>\$4.00 and \$5.00 Men | Fl | orsl<br>Bu | nein | a a | nd | \$3.50<br>98c |
|------------------------------------------------------------------|----|------------|------|-----|----|---------------|
| Lace Shoes .                                                     |    |            |      |     |    | \$1.98        |
| Extra Quality Shoes