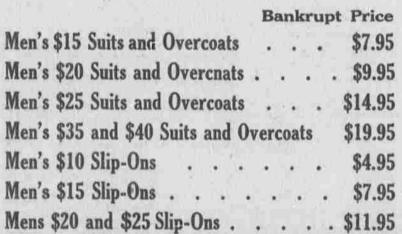

#### Clothing :: Clothing

CELEBRATED L SYSTEM, KUPPENHEIMER, SOPHOMORE

and other standard makes

### Shoes Shoes Shoes

| Men's High Tops<br>\$5.00 Men's Oxford,<br>\$4.00 and \$5.00 Men | Fl | orsl<br>Bu | nein | a a | nd | \$3.50<br>98c |
|------------------------------------------------------------------|----|------------|------|-----|----|---------------|
| Lace Shoes .                                                     |    |            |      |     |    | \$1.98        |
| Extra Quality Shoes                                              |    |            |      |     |    | \$2.98        |
| House Slippers .                                                 |    |            |      |     |    | 69c           |
| Boy's Shoes, all sizes                                           |    | ٠,         |      |     |    | \$1.98        |
| Boy's High Tops                                                  |    |            |      |     |    | \$1.98        |