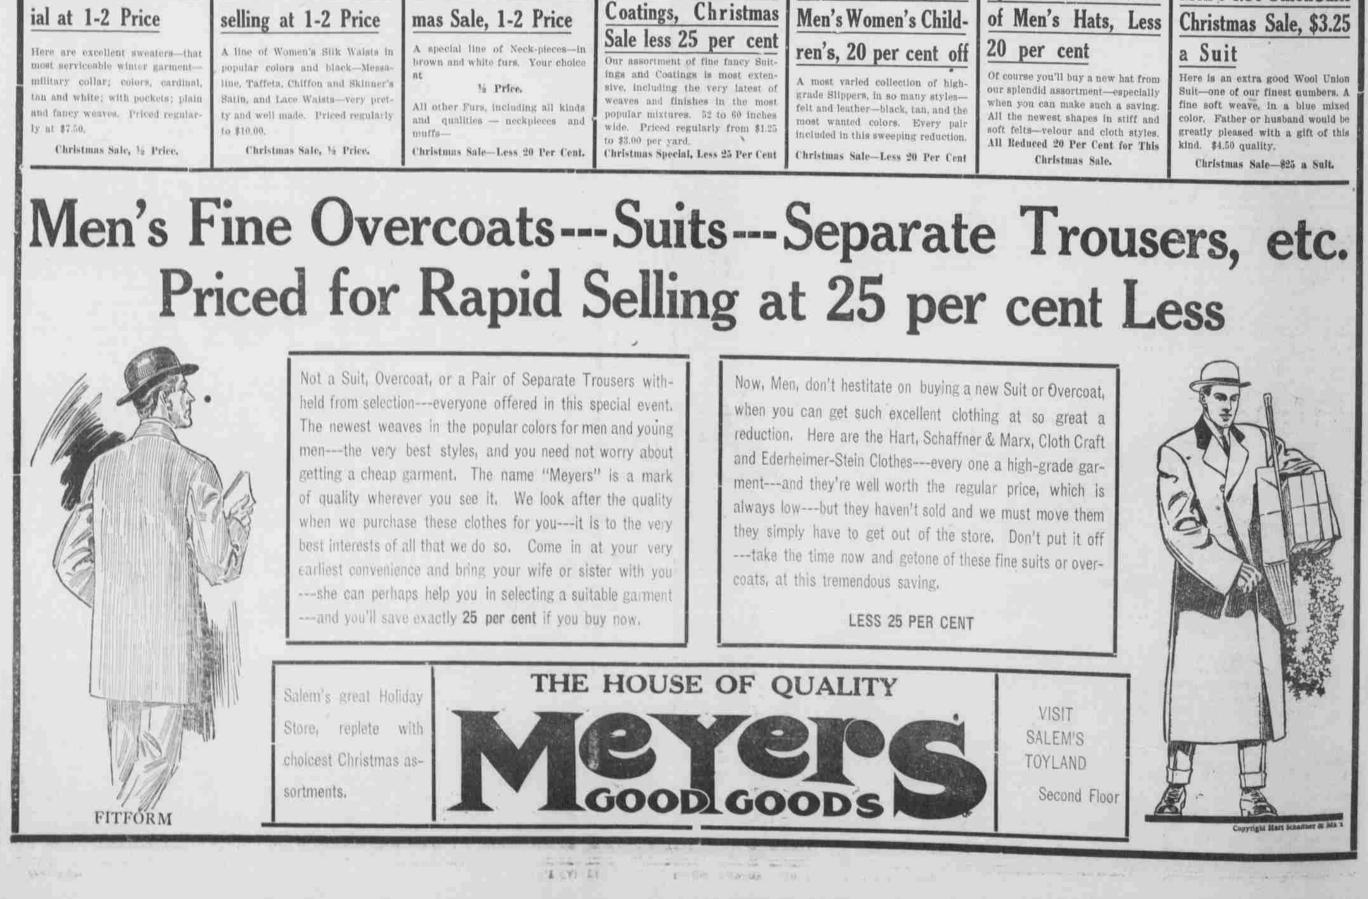

## A Stirring Christmas Sale of Men's and Women's High Grade Clothing---Commences Monday, December 23rd

The Clothing opportunity of the year is herewith presented to you---just at a time when everyone is turning their thoughts to giving and making happy, comes this very attractive sale---a sale that offers tremendous savings--savings that are worth while. Will you share in this great value giving event? Our far-sighted reason for this sale is the fact that we**must prepare the departments** for the coming season's arrivals, and we wish to clear the decks as much as possible before taking our yearly inventory.

**ONE-HALF REGULAR PRICES** 

Ladies Sweaters, spec- Women's Silk Waists, Women's Furs, Christ- Fancy Suitings and All House Slippers, Special Christmas Sale Men's 4.50 Union Suits

Page Eight

343 m