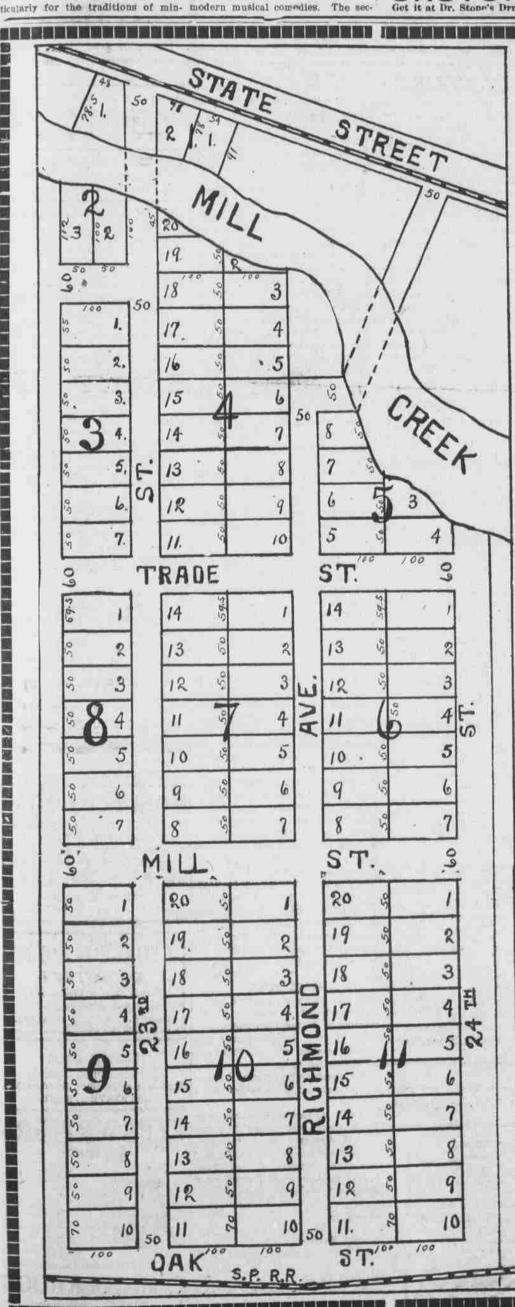

## RICHMOND ADDITION

On the left is a plat, take it with you when you go out.

#### Fine Building Lots with Graded Streets

Sewer Assessments Paid

A new bridge will connect Richmond with State Street on 23rd. As rapidly as possible Cement sidewalks will be laid. In opening this tract no lot is higher in price than

\$475 from that down to \$300

Remember all these advantages and that you can secure a choice lot on

### Easy Terms

Take the State Street car Sunday, get off at 21st and go one block south and one east-You are there

Oregon Realty Co.,

Agents, 275 State Street