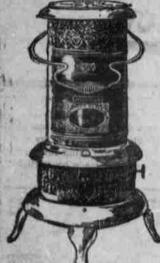

The Perfection Oil Heater in a few minutes gives the temperature that assures the worker warm hands and pliable muscles. The

quickly gives heat, and with one filling of the font burns steadily for nine hours, without smoke or smell. Has automatic-locking flame spreader which prevents the wick from being turned high enough to smoke, and is easy to remove and drop back so the wick can be quickly cleaned.

It has a damper top and a cool handle. Indicator always shows the amount of oil in the font. The filler-cap does not need to be serewed down; it is put in like a cork in a bottle, and is attached to the font by a chain, and cannot get lost. The burner body or gallery cannot become wedged, because of a new device construction, and consequently, it can always be easily unscrewed in an tant for rewicking. The Perfection is finished in japan or nickel, is strong, table, well-made, built for service, and yet light and ornamental.