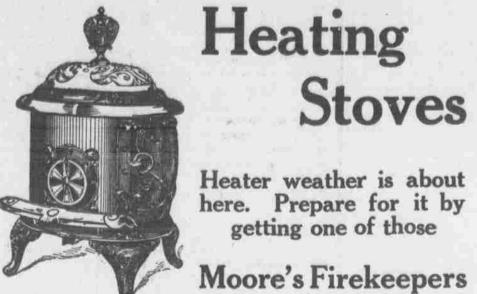

#### Heater weather is about here. Prepare for it by getting one of those

### **Moore's Firekeepers**

The best wood heating Stoves on the market. They're made of heavy polished steel, with good grey cast iron bottom, top, door and lining, the nickel work is the plain smooth kind and their fire keeping and fuel saving qualities are unexcelled. The MOORES FIREKEEPER is a stove that is made to give many years of service and with ordinay care will do it. We set up, free of charge, all stoves purchsaed here.