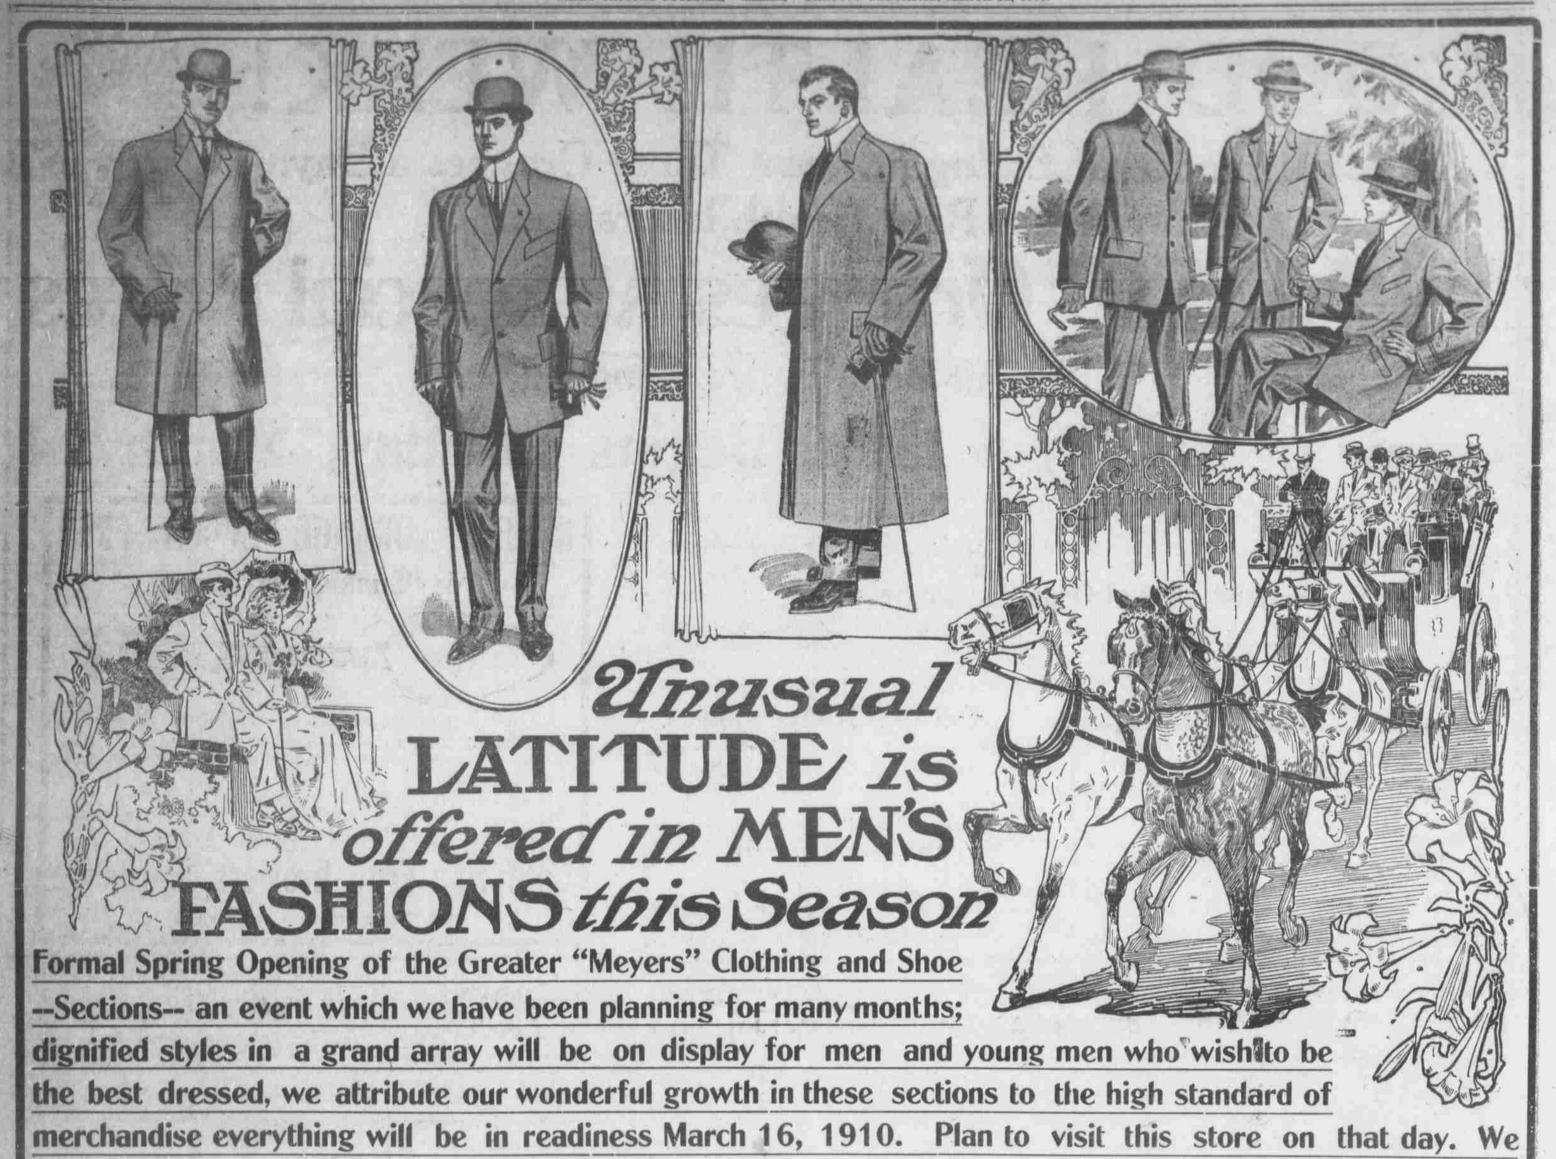

## Fetching Clothing Creations in Absolutely All Wool Fabrics Fully Guaranteed to the Wearer by the Maker

HE men we clothe at this store are well dressed men; not always when they first come to us, but always after that, as long as they continue to let us look after their clothes.

# Hart Schaffner & Marx

Make clothes for well dressed men, for men who appreciate quality, who are as much or more interested in what they get for their money as what they pay. This store is the natural headquarters for such men; and if ary of you haven't as yet found that out, you're doing yourself an injustice in the matter of clothes that we're sorry for. Come in soon and see what we're doing here to well dress our fellow citizens. All wool fabrics, fine tailoring, correct style and fit. Priced from \$20 to \$35

# Clothcraft All Wool Suits You Get What You Pay For

Dont' wait for wear to prove your judgement and the salesman's word, Insist on knowing "now" that they will hold shape, wear well and always look well. Ask for guarantee; you can get it with your Clothcraft Suit.

#### Shoes That Fit, Wear and Satisfy--Men's 1910 Styles of Superior Grades

promise a treat in the way of new styles.

In a wonderful comprehensive showing of the new lasts, made from leathers from the leading tanners of America. Here are the makes that have made our shoe section the most talked of and the largest shoe store in Salem, "Nettleton," the Shoe for a gentleman, Thompson Bros., noted for their graceful shapes and superior wearing qualities, the proper Shoe for men and young men, and the dressy "Cygolf line" in Oxfords and high Shoes in patents, tap, calf and vici leathers.