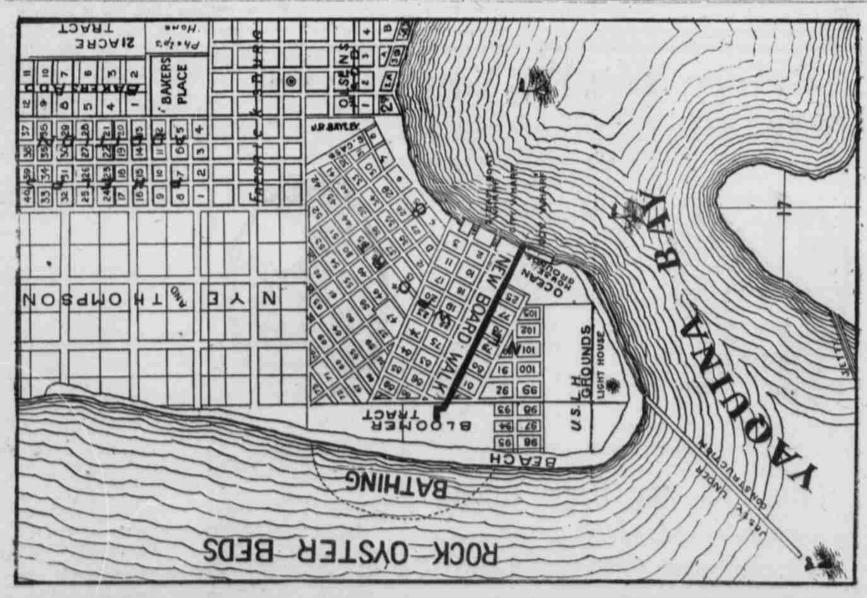

## STUDY THE ABOVE MAP

BLOOMER'S ADDITION to the City of Newport, Oregon, is now on the market for the first time. The tract is located about half way between Nye Creek and Newport, and consists of some 30 lots, on the rising ground directly above the ocean. Each lot is but a few steps from the beach and a commands a view of the ocean or surf for miles north and south. To the north can be seen Jump Off Joe and the Yaquina Head Light. To the south the entrance to Yaquina Bay and the Lifesaving Station. The property is about a five-minute walk from the boat landing in Newport. It is reached by a new six-foot board walk, which runs in a straight line from the Ocean House Hotel in a northwest direction to the lots. This is now the most popular walk in Newport on account of its beautiful surroundings and magnificent view of the Pacific when the end is reached at BLOOMER'S ADDITION. Here before the observer the ocean and the Leach stretch for miles and miles.

A WORD ABOUT YAQUINA BAY

You could not find a more interesting location to spend your summer than around this beautiful bay, which is conceded by those who know, to be the most beautiful summer resort, NATURALLY, of any on the Pacific coast, barring none. Hunting and fishing are unexcelled, and the many places of interest close to Newport, such as the Lighthouse. Otter Rock, Seal Rocks, etc., make it an ideal place to own a summer home.

### NOW LOOK AT THE MAP

You will see that BLOOMER'S ADDITION is right on the ocean, and yet has the great advantage of being close to the bay and town, with no steep hills to climb to reach it. The beach in front of the property is good for bathing and the gathering of rock oysters. Mr. Bloomer has already built two beautiful cottages on these lots for his own personal use. Mr. Bloome is a Scattle man, and intends to make this the most popular addition to Newport