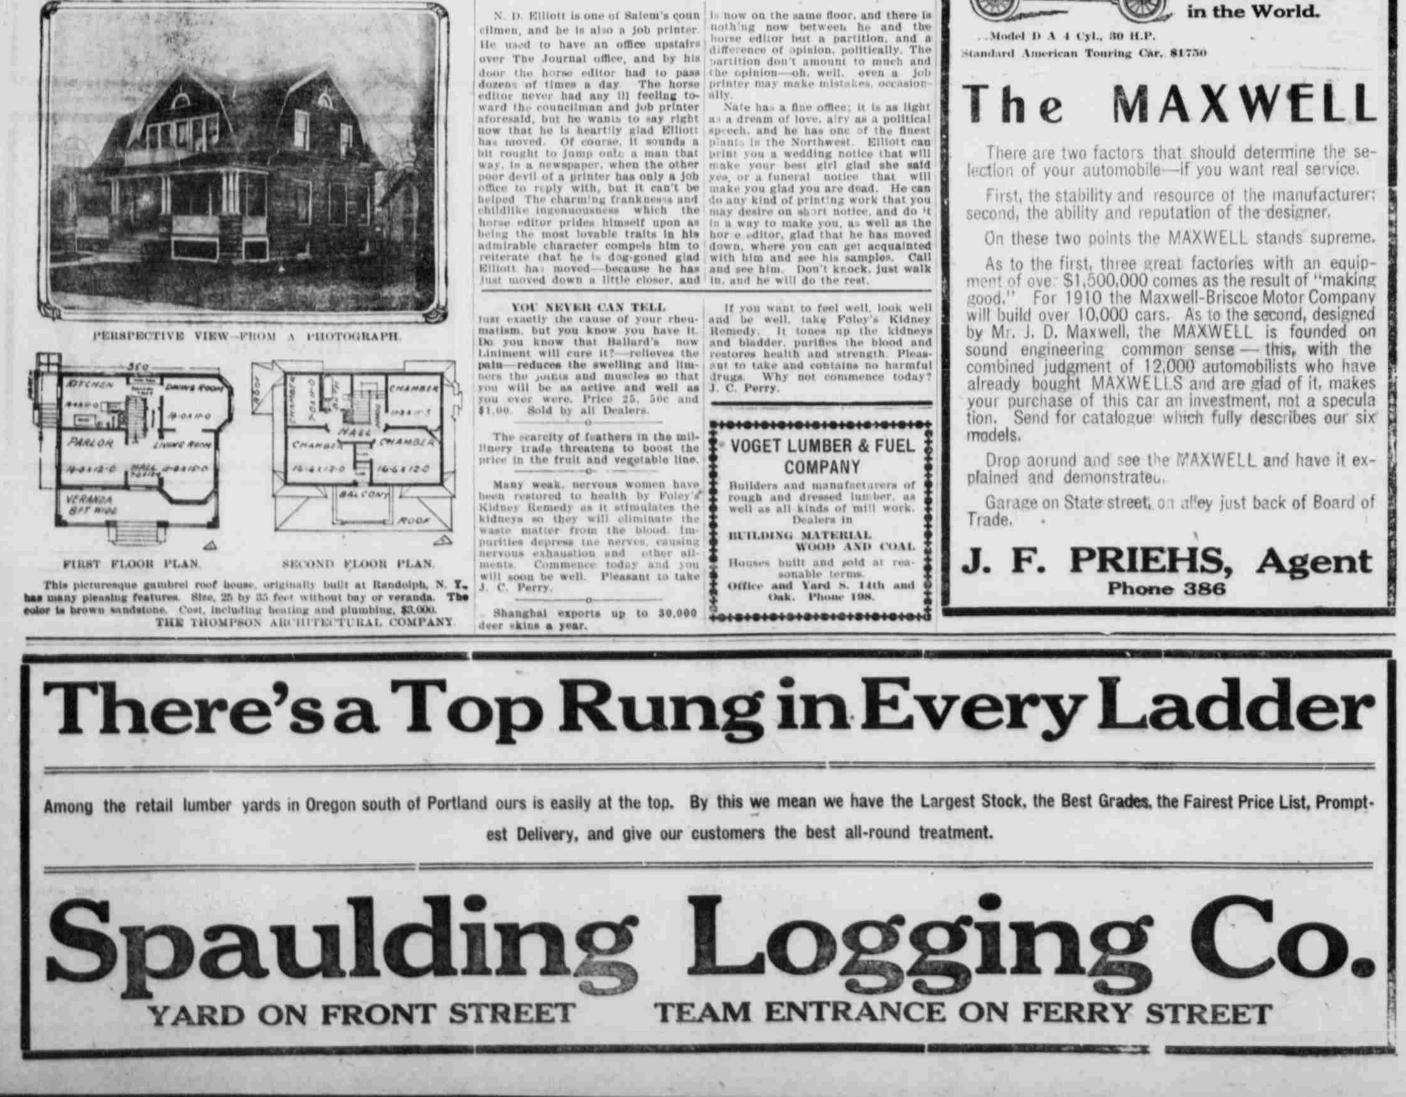

## A Picturesque Concrete Residence. THE HORSE EDITOR IS The Finish Gives the Appearance of Brown Sandstone. Architect's Estimate, at Least \$5.000.

Copyright, 1969, by the Thompson Architectural Company, Olean, N. Y.