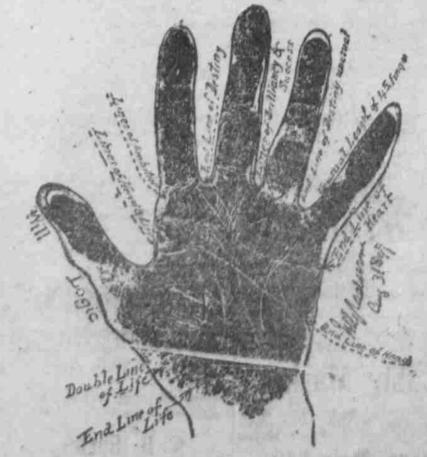

be pointed out to you, and if possessed of only a moderate degree of brains and energy success will be sure to attend you. She advises you with a certainty by higher than human power as to the proper course to pursue in life. Her descriptions of your friends and enemies are as real as though they stood before you. Call and test the madame to your heart's content, and you will depart thoroughly satisfind that there is at least one realisble medium and clairvoyent now inyour midst. Nothing in life too obscure for her to reveal. PERFECT SATISFACTION

GUARANTEED BY MAIL Bond date of birth state whether Mr., Mrs., or Miss, together with \$2 for free Hiewritten reading.

Palmistry taught: mediumistic persons developed.

Why not learn a profession that will bring you from \$10 to \$25 a day.