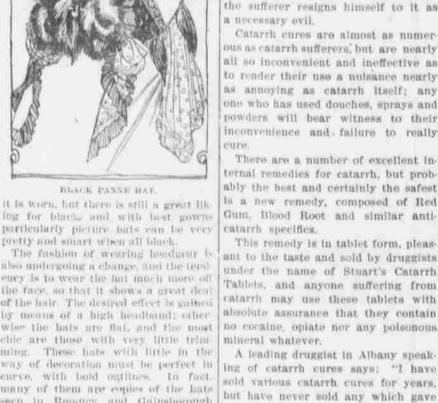

### WHAT WOMEN WEAR. Three Cornered Hats -- Picture Mil-

linery. The three cornered bat is again in vogue. It comes well down on the hair at the back of the head and is elevated by a bundeau in front, taking a pecullarly beautiful line when the hat is equally well understood by both the designer and the wearer. Some very smart examples of this are in green and in black beaver.

Fashion decrees that the tailor made hat shall match the gown with which-

ing for black and with best gowns particularly pleture buts can be very pretty and smart when all black.

also undergoing a change, and the tend ency is to wear the hat much more of the face, so that it shows a great deal of the hair. The desired effect is gained by means of a high headband; other ming. These hats with little in the way of decoration must be perfect in ! many of them are copies of the hats seen in Rommey and Gainshorough pointings.

The cut shows a smart but of black ribbon and a long droonding ostrich JUDIC CHOLLET. plume.