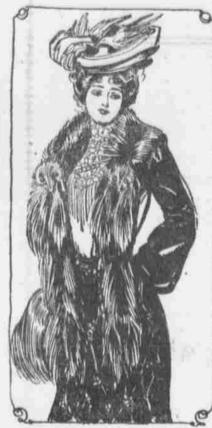

#### FUR BOA.

chine or broche design and delicate colorings. The ends fall quite to the ground, and the loops are carelessly knotted over the back. Some sashes have windmill bows, one-half standing up and kept quike flat over the gown. The bouquet de corsage is in the form of a big chou or the market bunch style is affected for small compact blossoms. The trail over the shoulder appears to have quite disappeared.

The fur boa shown is of baum mar ten and is shaped according to the lat est models. JUDIC CHOLLET.