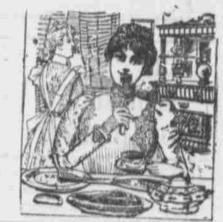

ed by strappings of velvet across the

shoulders and a wide effect in trim

els are seen, principally for evening

The dainty house gown is of yellow

net tucked and banded with ecru in-

sertion. The fichn is edged with a wide

ruffle of mechlin lace. The sleeves may

No Salary; Only Wages.

it? Got a situation yet?"

"Well, Riggsy, how are you making

"Naw, nuttin' but a job."-Chicago

JUDIC CHOLLET.

Wenr.

A WHITE POINT D'ESPRIT GOWN. little chemisettes which have a very smart effect when the fur boa or stole is removed. The furs set much better over the flat plain blouse.