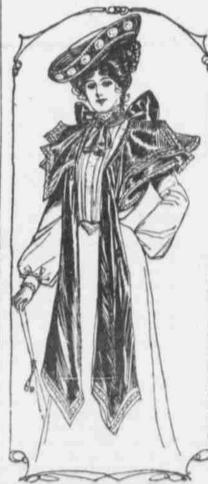

#### FUR BOA.

chine or broche design and delicate colorings. The ends fall quite to the ground, and the loops are carelessly knotted over the back. Some sashes have windmill bows, one-half standing up and kept quike flat over the gown. The bouquet de corsage is in the form of a big chou or the market bunch style is affected for small compact blossoms. The trail over the shoulder appears to have quite disappeared.

The fur boa shown is of baum mar ten and is shaped according to the lat est models. JUDIC CHOLLET.