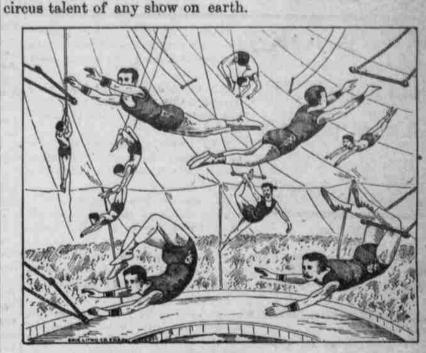

## The Great Wallace Shows.

Salem, Monday, August

The Greatest, Largest, Grandest and Best of America's Amusement Enterprises. Finest horses and greatest array of

### TO THE EAST NO WONDER IT GREAT.

3 rings, 2 stages, 1-mile track, colossal menagerie, royal TWO TRANSCONTINENTAL ROUTES aquarium, 4 trains, 10 acres canvas, 20,000 seats, 1,505 employes, \$4,000.00 daily expenses, 100 phenomenal acts, 20 hurricane races, 25 clowns, 6 bands, 50 cages, 15 open dens, herd of elephants, drove of camels, world's renowned performers, every great act known. CAPITAL, \$3,000,000.00.

Exeursions will be run on every line of travel to enable visitors from a distance to attend the exhibitions of this, he greatest show of the modern world. Trains will arrive in time to witness the monster, majestic, spectacular, grand, free Ocean isteamers leave Portland every Aveday STREET PARADE ONE MILE LONG.

> Free Exhibitions Daily. 50

Experienced detectives in attendance. They are constantly on the watch to protect the public from the operations of gamblers and swindlers.

Only big show visiting Salem this year. ADMISSION......50 CENTS.