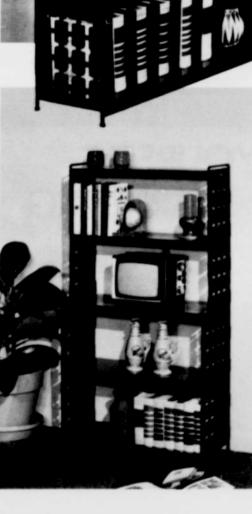

GRIP-TITE\* **DECORATIVE** SHELF UNITS

**4-Shelf Bookcase** 30x36x91/2" REG. \$15.95 .. \$13.88

5-Shelf Bookcase 30x47x91/2" REG. \$19.95 .. \$17.88

5-Shelf Hutch 24x47x91/2" REG. \$21.95 .. \$19.88

Contemporary walnut grain shelves make stylish decorator groupings. Strong all-steel construction. Black enamel frame, snap-in plastic end panels. Easy no-tool assembly.