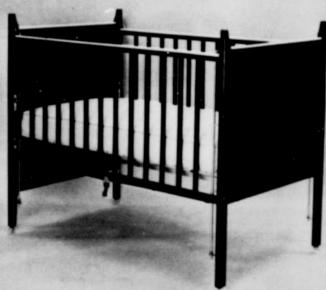

## **SAVE \*3.07** 6-YEAR DROPSIDE CRIB

- · Walnut-finish wood
- Safe teething rails
- Plastic casters
   57-8103
- REG. \$42.95 53"Lx30½"Wx44½"H \$3988
  Plastic casters