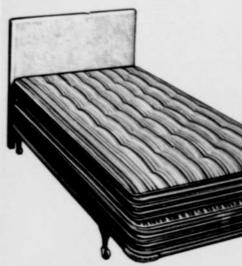

## **BARGAINS FOR EVERY ROOM!**

Our Best Selling Space-Saver Beds

**ON SALE** 

HOLLYWOOD BED

SAVE \$11.95 Reg. \$89.95

Innerspringmattressandboxspring on sturdy steel frame with casters. White plastic headboard. 54-154