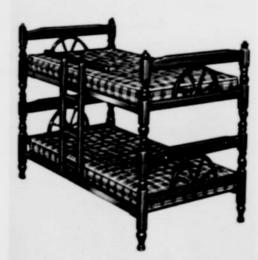

BUNK BED SET

NOW

\$158

Wagon wheel frame can be used as twin beds. Includes innerspring mattresses, link springs. 56-3467

SAVE \$71.95 4-PIECE MODERN BEDROOM

The natural beauty of pecky pecan veneers highlight this classically styled grouping