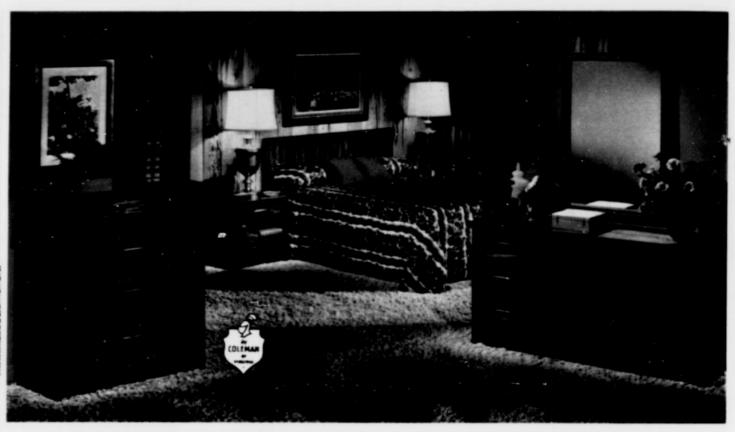

BUNK BED SET

NOW

\$158

Wagon wheel frame can be used as twin beds. Includes innerspring mattresses, link springs. 56-3467

SAVE \$71.95 4-PIECE MODERN BEDROOM

The natural beauty of pecky pecan veneers highlight this classically styled grouping

Distinctive modern lines emphasize the rich texture of pecky pecan veneers. Constructed with durable hardwood solids and custom designed hardware. Set includes 4-drawer chest, double-bed size headboard, double dresser and 45½"x27½" framed mirror.