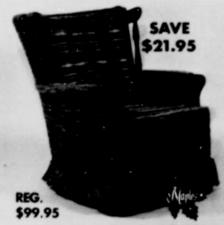

## **PRICES CUT UP TO 31%**

Five chairs as big on comfort and good looks as they are on savings!

**TRADITIONAL SWIVEL ROCKERS** 

SAVE '31.95 REG. '99.95

Luxurious soft-touch velvet rocker with button tufted back, kick pleat skirt, rolled arms and welt trim for a well-tailored traditional look. Extra-confortable Stylefoam cushioning. Choice of gold or olive.