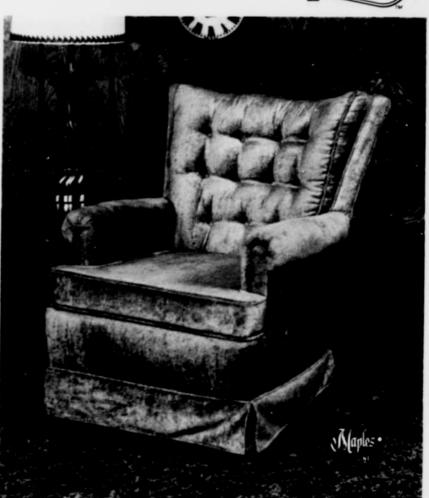

SAVE '31.95 REG. '129.95

Elegant, long-wearing nylon matelasse covers with button-tuft semi-attached back, reversible T-cushion and kick pleat skirt. Soft Stylefoam padding at seat and back-even on arms. Choice of white/gold or green.