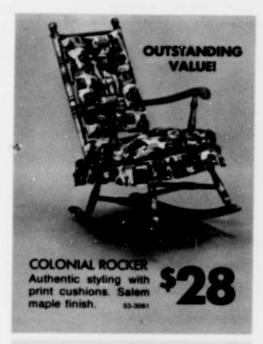

## **BIG FURNITURE SAVINGS AT GAMBLES**

SWIVEL ROCKER Traditional styling in tangerine or olive plush nylon velvet fabric

HERCULON® SWIVEL ROCKER Colonial wood accents. Gold soil-resistant cover Stylefoam cushioned.