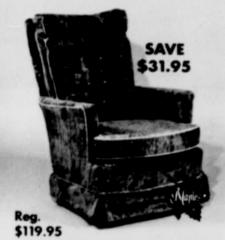

## **PRICES CUT UP TO 31%**

Five chairs as big on comfort and good looks as they are on savings!

**TRADITIONAL SWIVEL ROCKERS** 

SAVE '31.95 REG. '99.95

Luxurious soft-touch velvet rocker with button tufted back, kick pleat skirt, rolled arms and welt trim for a well-tailored traditional look. Extra-confortable Stylefoam cushioning. Choice of gold or olive.