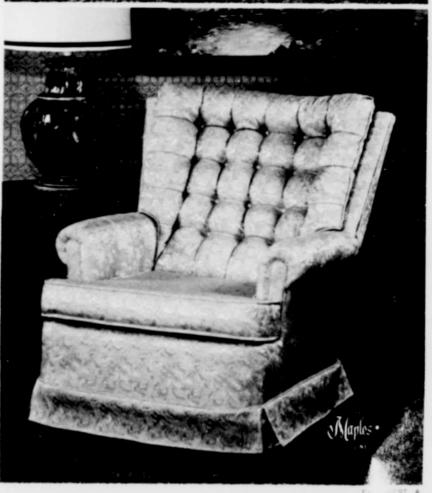

SAVE '31.95 REG. '129.95

Elegant, long-wearing nylon matelasse covers with button-tuft semi-attached back, reversible T-cushion and kick pleat skirt. Soft Stylefoam padding at seat and back-even on arms. Choice of white/gold or green.