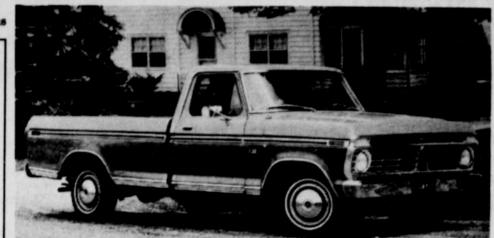

### AMY says:

GET RID OF YOUR AW-IN-LAW

THROW HER IN YOUR TRASH CAN AND WE'LL HAUL HER AWAY!

> YOUR GARBAGE IS OUR BRED 'N BUTTER

NYSSA SANITATION CLARENCE PAGE

Ford Division's new F-Series pickup trucks, including this F-100 Ranger XLT, feature the most extensive changes in six years. The F-100/250/350 light trucks include an all-new cab, new interiors, new exterior sheet metal, longer wheelbases and wider tracks. Cab length is increased two inches, permitting more leg room and a roomy storage area behind the seat in most models. New features include front disc brakes on all two-wheel-drive models, double wall construction of the cargo box and optional power steering and automatic transmission in four-wheel-drive models.