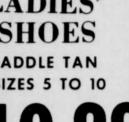

PARK FREE - FRONT, SIDE OR REAR

**BOUNCER** CRINKLE PATENT BROWN OR BLUE SIZES 5 TO 10

GIRL'S **BOAT SHOE** WHITE OR NAVY SAIL CLOTH SIZES 41/2 TO 10

Girls' **JOGGER** 

SIZES 41/2 TO 10

NAVY - RED STRIPE

**PRIMO** LADIES' SHOES SADDLE TAN

SIZES 5 TO 10

GIRLS' TEEN AGE PURSES

A Swinger - Wrist Strap Handles -Double Frame - Multi Pockets -Assorted Fall Colors

**AUTOMATIC ELECTRIC BLANKETS** 

2 YEAR GUARANTEE - COMPLETELY WASHABLE -AUTOMATICALLY ADJUSTS TO ROOM TEMPERATURE - BLUE - GOLD - GREEN - PINK - LAY-AWAY