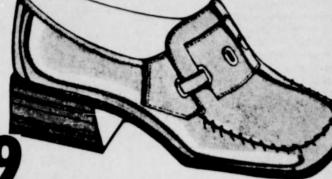

LARGE BOY'S

SIZES 31/2 TO 7 STURDY - LONG WEARING REGULAR \$9.99

YOUNG MEN'S WRANGLER FLARELEG JEANS

FITS OVER BOOTS 14 oz. BLUE DENIM SANFORIZED SIZES 30 TO 36

BOY'S SIZES AGE 6 TO 18

REGULATION GYM WEAR FOR BOYS OR GIRLS