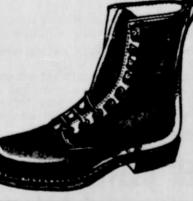

Men's Short Sleeve Dress Shirts

**Permanent Press** 65% Polyester - 35% Cotton

White-Blue-Yellow-Green Sizes 141/2 - 17 Neck **3.50** 

MEN'S - LACE

Val Cork Sole - Built In Arch Support - Compare At \$16.99