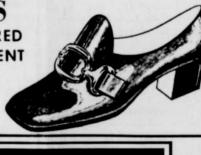

LARGE BOY'S

SIZES 31/2 TO 7 STURDY - LONG WEARING REGULAR \$9.99

YOUNG MEN'S WRANGLER FLARELEG JEANS

FITS OVER BOOTS 14 oz. BLUE DENIM SANFORIZED SIZES 30 TO 36

BOY'S SIZES AGE 6 TO 18

REGULATION GYM WEAR FOR BOYS OR GIRLS