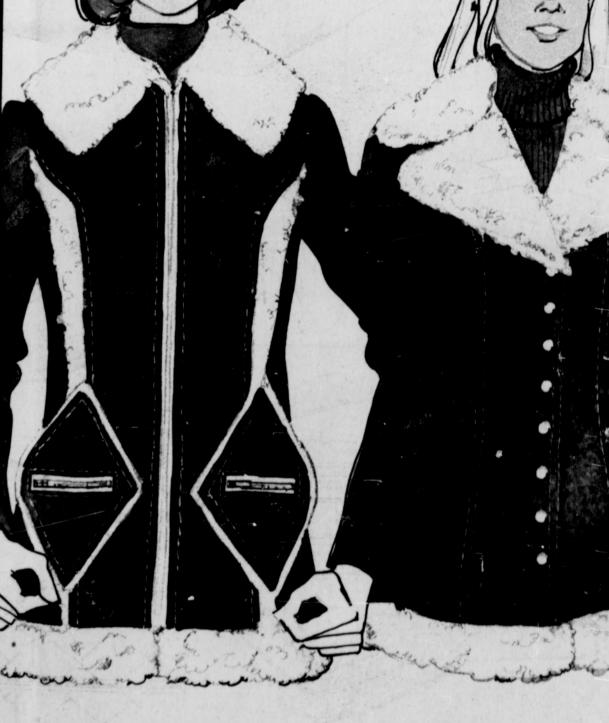

Quantities limited on special merchandise.

2499

Zip-front cotton suede jacket. Polyester/acrylic pile sherpa trim, acetate lining quilted to acetate and other fibers. Brown in misses' sizes.

## 2499

Snap-front cotton suede jacket. Polyester/acrylic pile sherpa trim, top stitching and buckle accents. Acetate lining quilted to acetate and other fibers. Rust in misses' sizes.

FS 1 of 2 M.A.P. STD. & TAB NORTH & MTN