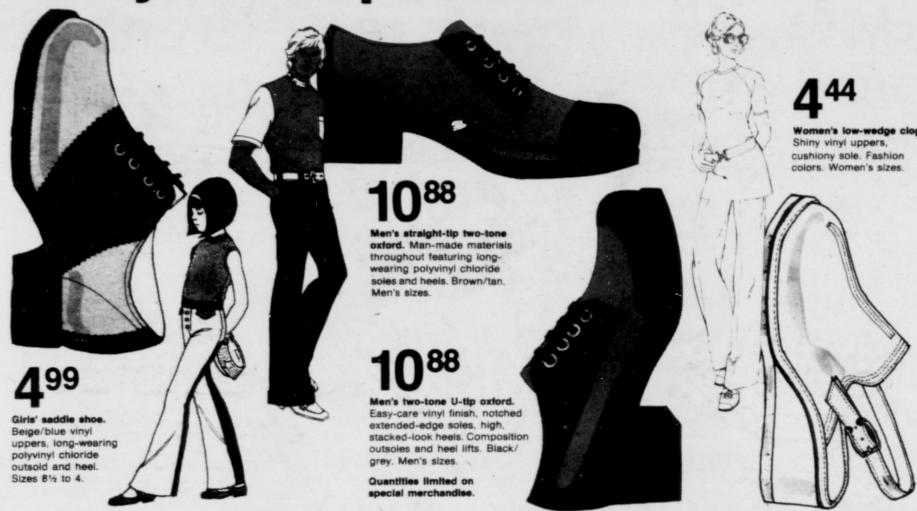

Family shoe specials!

We know what you're looking for.

Sale 299

Reg. 3.99 yard. Crepe stitch texturized polyester double knits. Heavy weight 11-oz. fabric in fashion solids. Penn-Prest\*. 58/60" wide.

Sale 299