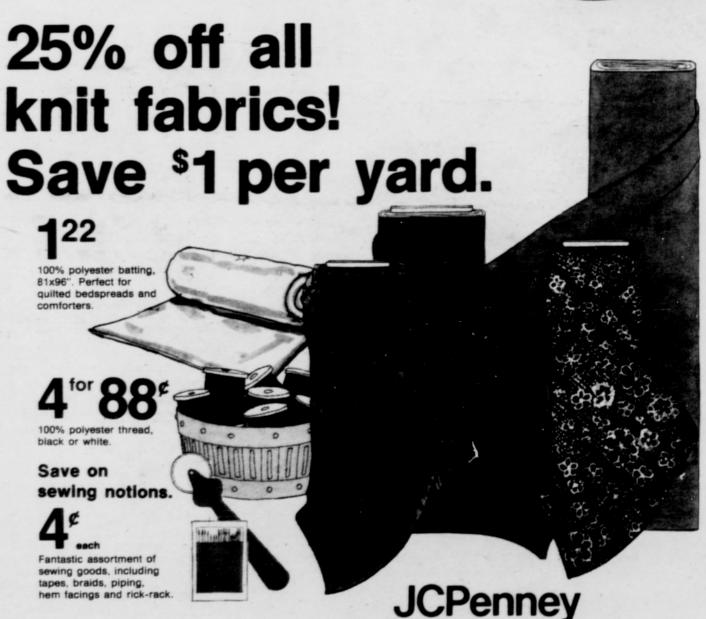

Family shoe specials!

We know what you're looking for.

Sale 299

Reg. 3.99 yard. Crepe stitch texturized polyester double knits. Heavy weight 11-oz. fabric in fashion solids. Penn-Prest\*. 58/60" wide.

Sale 299

Reg. 3.99 yard. Two-tone texturized polyester jacquard double knits. Exciting patterns in exciting colors. Penn-Prest\*. 58/60" wide.

Sale 299

Reg. 3.99 yard. Knitted gabardine twill stitch texturized polyester. Your old favorite, gabardine, in Penn-Prest\* polyester. Spring solids. 58/60" wide.

Sale 299

Reg. 3.99 yard. Gingham check polyester double knits. Your old favorite - now in Penn-Prest\* polyester. Spring colors. 58/60" wide.

Sale prices effective thru Saturday. Use your JCPenney Charge Card.