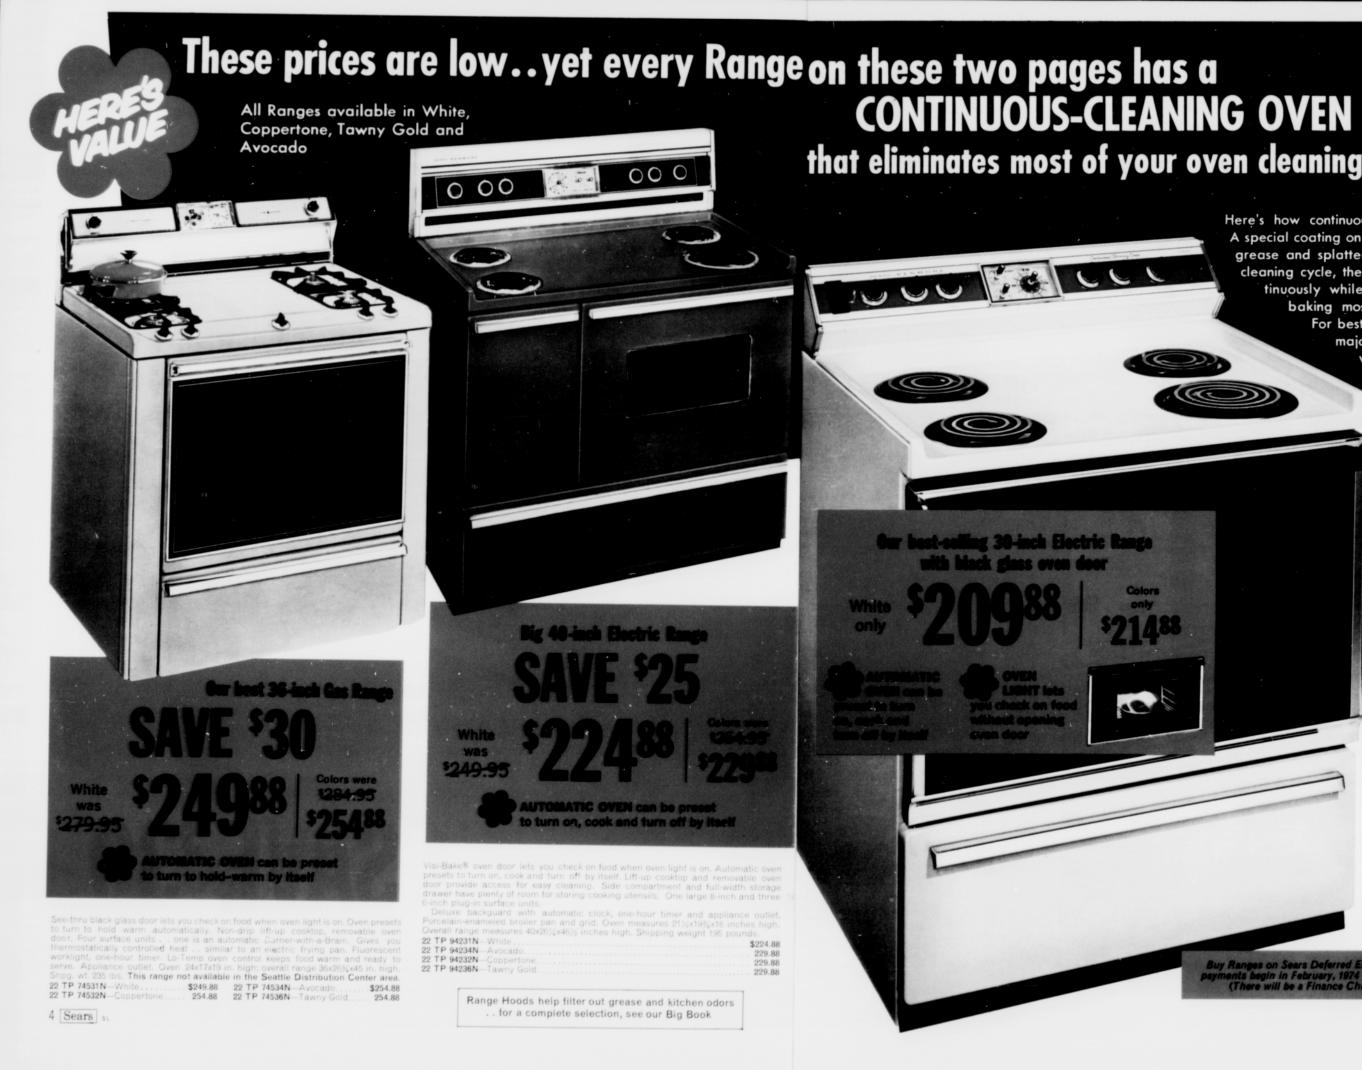

## that eliminates most of your oven cleaning drudgery

Here's how continuous-cleaning works for you: A special coating on the oven assists in removing grease and splatters. Since there is no special cleaning cycle, the oven is cleaning itself continuously while you cook. During normal baking most splatters will disappear. For best results, you should wipe up major spills by hand. Racks and windows should also be cleaned by hand

Check all the features that make Check all the features that make this an easy-cleaning range: First, the continuous-cleaning oven cleaning. Second, the cooktop lifts up giving you easy access to the area below. And the top has special edges that help keep spills from dripping. Still more...both the oven door and the surface units are removable.

the oven door and the surface units are removable. The black glass oven door is convenient because it lets you check on food when oven light is on. Lo-Temp oven control keeps food table-warm. Porcelain-enam-eled broiler pan and orid Storage eled broiler pan and grid. Storage drawer for pots and pans. One 8-inch and three 6-inch surface units. Backguard with automatic clock, one-hour timer and appli-ance outlet.

Oven measures 211/2x193/2x16 ures 30x27x41% inches high. Shipping weight 170 pounds.

22 TP 63031N-White ..... \$209.88 22 TP 63032N-Coppertone. 214.88 22 TP 63034N-Avocado... 214.88 22 TP 63036N-Tawny Gold. 214.88