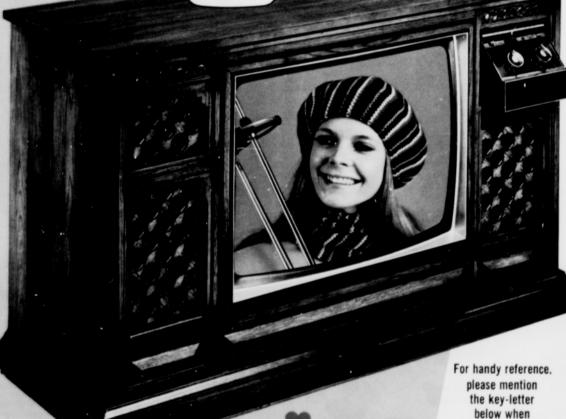

## Our best-selling **CONSOLE COLOR TV**

ONE BUTTON COLOR gives our easiest to tune color picture. Just press one button to virtually eliminate error caused by misadjusted controls. You get a color-balanced picture we rate outstanding

100% SOLID STATE CHASSIS designed for long set life. Built-with easyto-service modules. No tubes, so you get instant sound and picture

INCH diagonal measure

Spanish-style cabinet of solid hard-wood and polished pecan veneer. Roll-out control panel hides controls. Stop 'N Lock UHF tuner makes UHF Stop 'N Lock UHF tuner makes UHF channels as easy to tune as VHF. Peak chroma control for consistent colors and no color bleed. Keyed automatic gain control helps keep picture steady. Automatic color purifier. Picture sharpness control. Tinted bonded etched (315 sq. in.) tube. Two 6-in. oval speakers. 25,000 volt chassis. VHF memory fine tuning.

Console measures 29%x45x17<sup>1</sup>% in. deep. Tube cup extends 5½ in. 8-ft. line cord. Can receive 300-ohm antenna cable (VHF and UHF) and 75 ohm antenna cable (used to hook up to cable TV or apt. house antenna—VHF only).