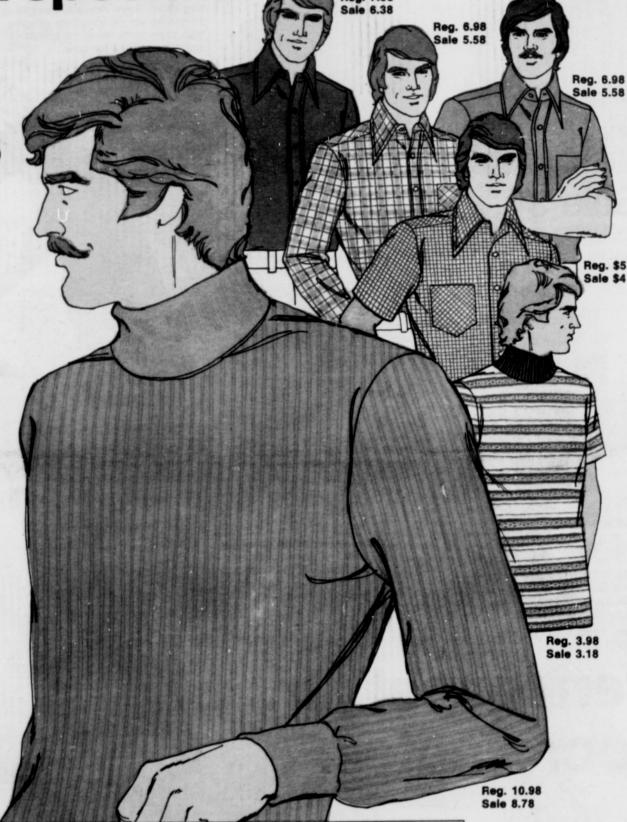

Reg. 3.98
Sale 3<sup>18</sup>

Reg. \$5

Sale \$4

Reg. 6.98

Sale 558

Reg. 7.98

Sale 6<sup>38</sup>

Reg. 10.98

Sale 878

Our entire line of men's sport shirts is on sale! Choose from solid or patterned shirts in long or short sleeves. All with Penn-Prest® easy-care convenience. Big 4" banded collars, high crew neck styling, or even a classic turtleneck! It's all here, it's all on sale! At JCPenney.