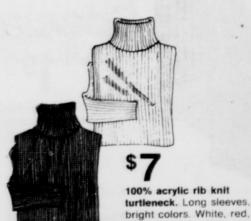

Misses' cable-stitch vest.

100% acrylic, 2 front pockets, button front. Steeveless. Misses'

black, pretty pastels.

Junior turtleneck. All acrylic, 100% rib knit. Long sleeves White, red, black, pretty pastels.