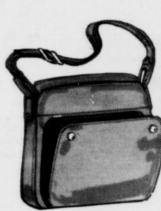

**Sale 480** 

Reg \$6. The basic handbag in capello viella expanded vinyl

**Sale** 640

Reg. \$8. Glace finish polyurethane handbag,

Reg. \$10. "Better-Than-Leather" polyurethane bag with shoulder

Misses' and queen size separates.