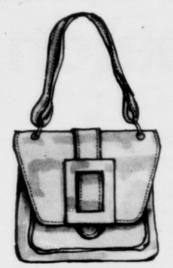

20% off all handbags reg. \$4 to \$10.

Sale 480

Reg. \$6. Stylish glace polyurethane handbags. Undeniably elegant.

Sale prices effective for limited time.

Sale §8

Reg. \$10. The handbag organizer in glace polyurethane has fold-down front flap that holds checkbook, credit cards, pen.