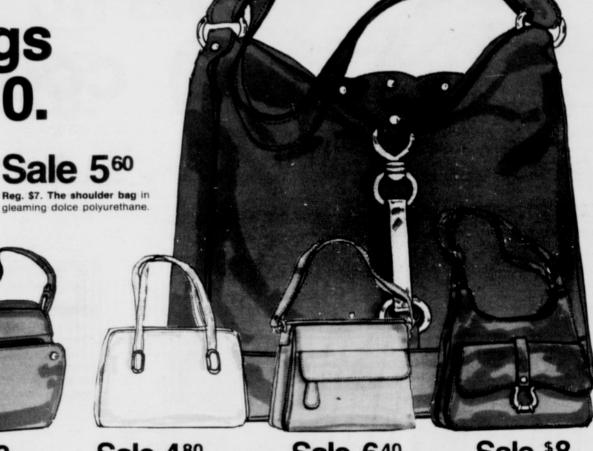

20% off all handbags reg. \$4 to \$10.

Sale 480

Reg. \$6. Stylish glace polyurethane handbags. Undeniably elegant.

Sale prices effective for limited time.

Sale §8

Reg. \$10. The handbag organizer in glace polyurethane has fold-down front flap that holds checkbook, credit cards, pen.

**Sale 480** 

Reg \$6. The basic handbag in capello viella expanded vinyl

**Sale** 640

Reg. \$8. Glace finish polyurethane handbag,

Reg. \$10. "Better-Than-Leather" polyurethane bag with shoulder

Misses' and queen size separates.