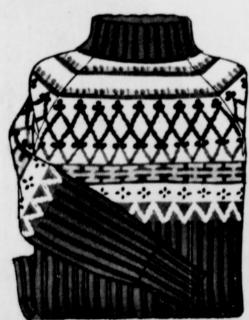

Embroidered pullover sweater with that smart ski look. 100% acrylic brightly patterned for preschool sizes 3 to 7.

**JCPenney** 

navy or berry for preschool

sizes S, M, L