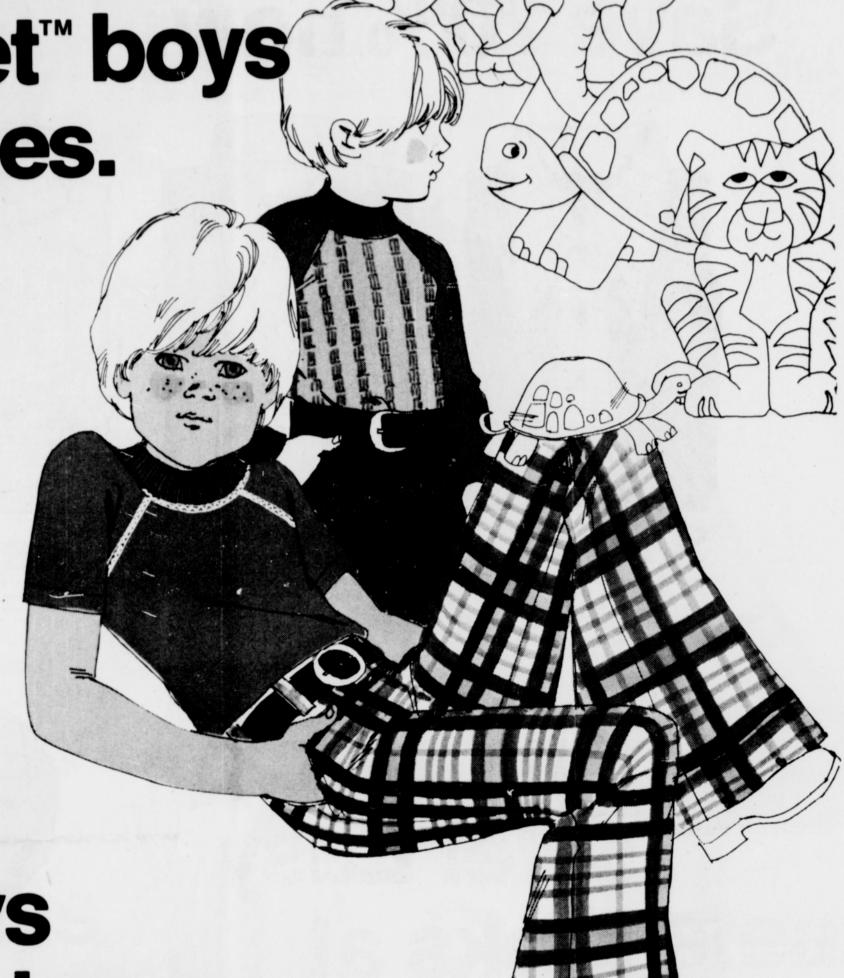

Sale! 20% off our entire line of Penneypet™ boys coordinates.

**Sale** 158

Reg. 1.98. Short sleeve knit shirt of easy-care Fortrel® polyester/cotton. In great bright-colors for boy's sizes

Reg. 3.98. Plaid cuffed baggle Jean is styled with 2 quarter top pockets, belt loops, snap closure. Fortrel® polyester/cotton, Penn-Prest\* for easy care. In bright plaids, sizes 4 to 7. Also in slims, 4 to 7

Sale \$2

Reg. 2.50. Long sleeve knit shirt, crew- or turtlenecked. of machine washable Fortrel® polyester/cotton Lots of colors for sizes 4/5, 6/7.

Reg. 3.98. Midwale corduroy Jean, flare-legged and scoop-pocketed, with belt loops and snap closure. Fortrel® polyester/cotton, Penn-Prest® for easy care. In a rainbow of bright solids for sizes 4 to 7. Slims, too

Sale prices effective thru Saturday.

**Great buys** for active boys.

2 for \$4

Turtieneck knit shirt, long-sleeved, of Dacron® polyester/combed cotton. Fall colors. Pre-school sizes S, M, L

Baggle Jean, cuffed, with quarter front pockets and belt loops. Fortrel® polyester/cotton Penn-Prest®. Lots of colors for regular and slim sizes 3 to 7.