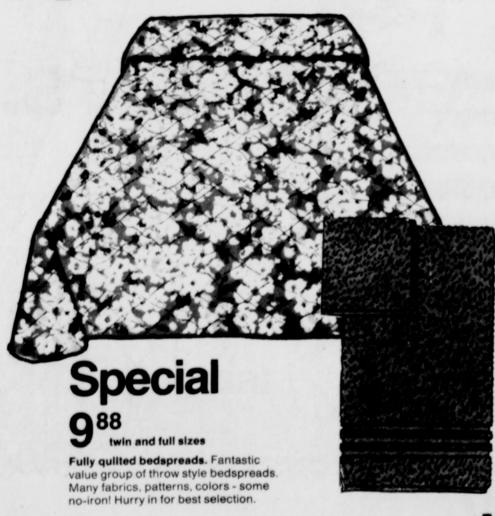

## Decorator sales and specials.

Sale 339 24 x 36'

Reg. 3.99. Sculptured border design rug of cut and loop nylon pile in decorator solids. Durogan®

waffle backing. 27 x 48", reg. 5.99 Sale 5.09 36 x 60", reg. \$11. Sale 9.35 48 x 72", reg. \$19, Sale 16.15

24 x 70", reg. 8.99, Sale 7.64

Reg. 3.99. Multi-color stripe rug of plush Dacron® polyester. Fringed ends. Durogan® waffle backing.

27 x 48", reg. 5.99, Sale 5.09

36 x 60", reg. \$11. Sale 9.35 48 x 72", reg. \$19. Sale 16.15