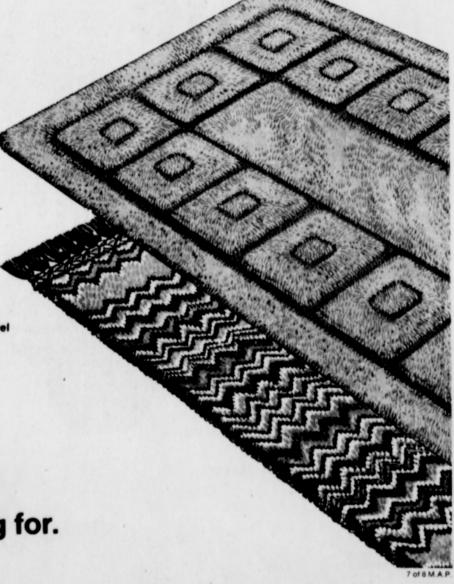

## Decorator sales and specials.

Sale 339 24 x 36'

Reg. 3.99. Sculptured border design rug of cut and loop nylon pile in decorator solids. Durogan®

waffle backing. 27 x 48", reg. 5.99 Sale 5.09 36 x 60", reg. \$11. Sale 9.35 48 x 72", reg. \$19, Sale 16.15

24 x 70", reg. 8.99, Sale 7.64

Reg. 3.99. Multi-color stripe rug of plush Dacron® polyester. Fringed ends. Durogan® waffle backing.

27 x 48", reg. 5.99, Sale 5.09

36 x 60", reg. \$11. Sale 9.35 48 x 72", reg. \$19. Sale 16.15