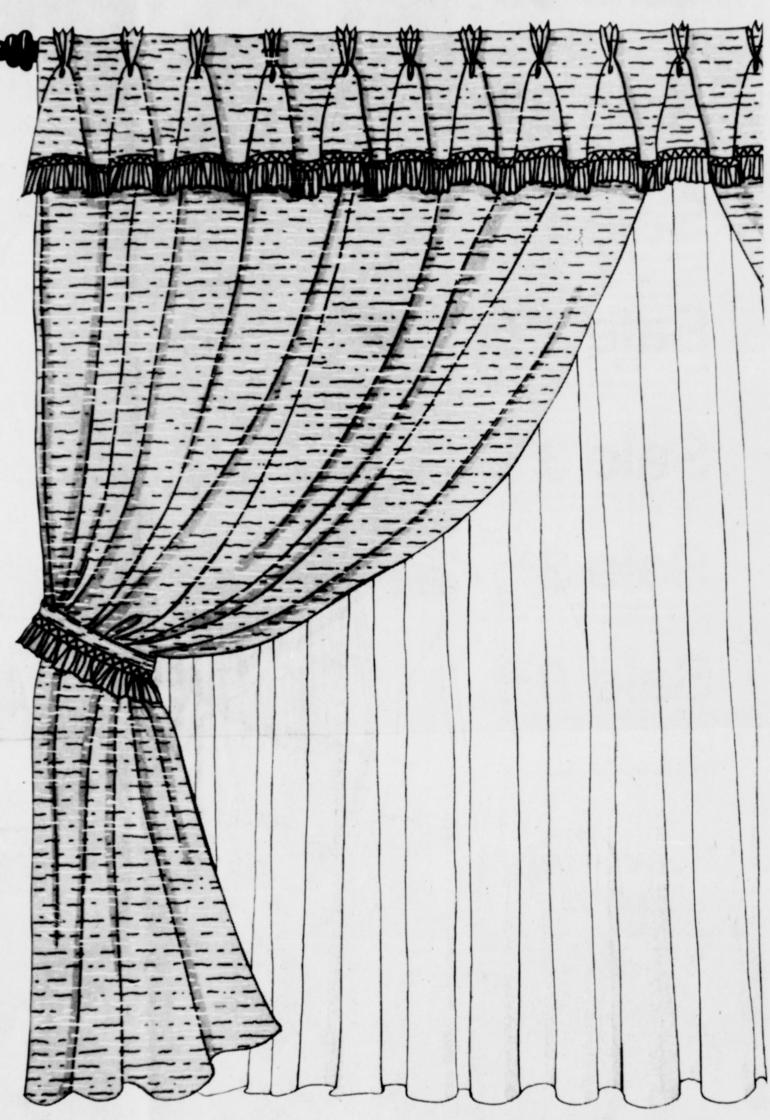

## Save 15% on 'Jewel Tex', our richly textured, thermalbacked Penn-Prest® drapery.

**Sale** 9<sup>35</sup>

cotton/rayon. With thermal foam acrylic backing for yearround insulation. Penn-Prest\*, too, so they machine wash, line dry and never need ironing. Decorator colors.

Sale prices effective thru Saturday

| WIDTHS |       |       |       |       |       |       |       |       |       |       |  |
|--------|-------|-------|-------|-------|-------|-------|-------|-------|-------|-------|--|
|        | 50"   |       | 75"   |       | 100"  |       | 125"  |       | 150"  |       |  |
|        | Reg.  | Sale  |  |
| 36"    | 11.00 | 9.35  |       |       |       |       |       |       |       |       |  |
| 45"    | 11.00 | 9.35  | 21.50 | 18.27 | 27.50 | 23.37 | 35.00 | 28.75 |       |       |  |
| 54"    | 13.00 | 11.05 | 22.50 | 19.12 | 28.50 | 24.22 | 36.50 | 31.02 |       |       |  |
| 63"    | 13.50 | 11.45 | 23.00 | 19.55 | 29.00 | 24.65 | 37.00 | 31.45 |       |       |  |
| 84"    | 14.50 | 12.32 | 25.00 | 21.25 | 33.00 | 28.05 | 40.00 | 34.00 | 48.50 | 41.22 |  |
| 95"    | 17.00 | 14.45 | 29.00 | 24.65 | 37.50 | 31.87 | 47.50 | 40.37 |       |       |  |

| Patio<br>panels      | 100 x 84"<br>35.00 <b>28.75</b> | 125 x 84"<br>45.50 <b>38.65</b> | 150 x 84"<br>55.00 <b>46.75</b> |                                 |                                 |
|----------------------|---------------------------------|---------------------------------|---------------------------------|---------------------------------|---------------------------------|
| Fringed valances     | 52 x 13"<br>8.00 <b>7.40</b>    | 77 x 13"                        | 104 x 13"<br>14.50 <b>12.32</b> | 130 x 13"<br>18.00 <b>15.30</b> | 156 x 13"<br>21.50 <b>18.27</b> |
| Fringed<br>tie backs | 4 x 22"<br>3.00 <b>2.55</b>     | 4 x 44"<br>5.50 <b>4.67</b>     |                                 |                                 |                                 |