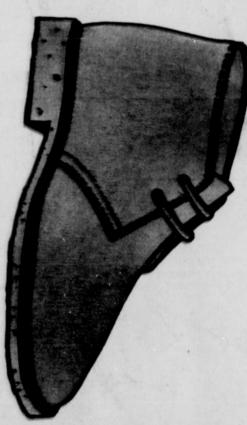

**Sale** 764

Reg. 8.99 Boys' brushed leather chukka boot. Split leather uppers, cushion crepe rubber outsole and heel. Cement welt construction. In brushed brown. Sizes 8½ to 3.

As above in sizes 3½ to 6. Reg. 9.99 Sale 8.49.