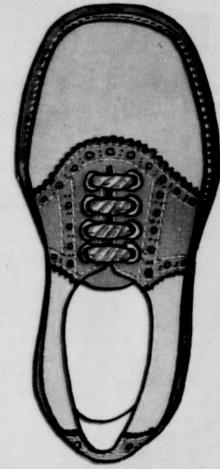

## Save 15% on all boys' and girls' shoes. Buy now for back-to-school.

**Sale** 679

Reg. 7.99 Girls' red sole bump toe saddle. Vinyl uppers, cushion crepe outsole and heel. In Beige/Blue, Black/White, Sizes 8½ to 3.