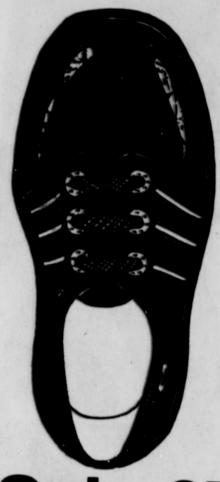

**Sale** 594

Reg. 6.99 Boys' cap tip oxford. Vinyl uppers, raised heel, color contrast eyelets, Pentred\* sole and heel. In brown. Sizes 81/2 to 3.

Sale prices effective thru Saturday.
Use your JCPenney charge card