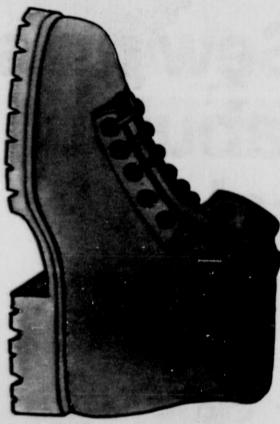

**Sale 8**49

Reg. 9.99 Boys' lug sole boot. Sueded leather upper, vinyl rolled collar, polyvinyl chloride sole and heel with lug design. In brown. Sizes 8½ to 3.

As above in sizes 3½ to 6.

Reg. 10.99 Sale 9.34.