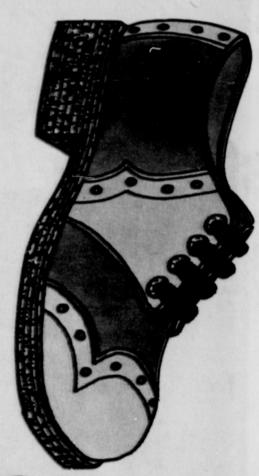

**Sale** 764

Reg. 8.99 Boys' brushed leather chukka boot. Split leather uppers, cushion crepe rubber outsole and heel. Cement welt construction. In brushed brown. Sizes 8½ to 3.

As above in sizes 3½ to 6. Reg. 9.99 Sale 8.49.