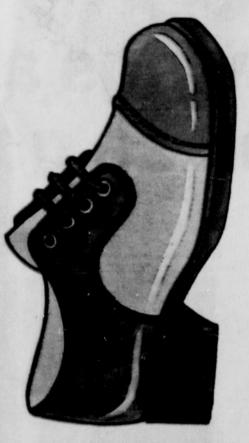

**Sale** 594

Reg. 6.99 Boys' cap tip oxford. Vinyl uppers, raised heel, color contrast eyelets, Pentred\* sole and heel. In brown. Sizes 81/2 to 3.

Sale prices effective thru Saturday.
Use your JCPenney charge card