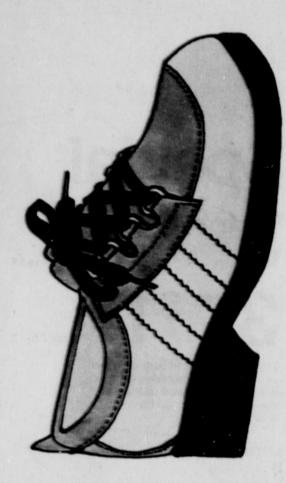

Closeout savings on athletic shoes.

166

Orig. 5.65/5.99. Fantastic value on fabric athletic shoes. For the whole family! Cotton duck uppers with stripe. Assorted color combinations. In childrens', big boys', men's and misses' sizes.