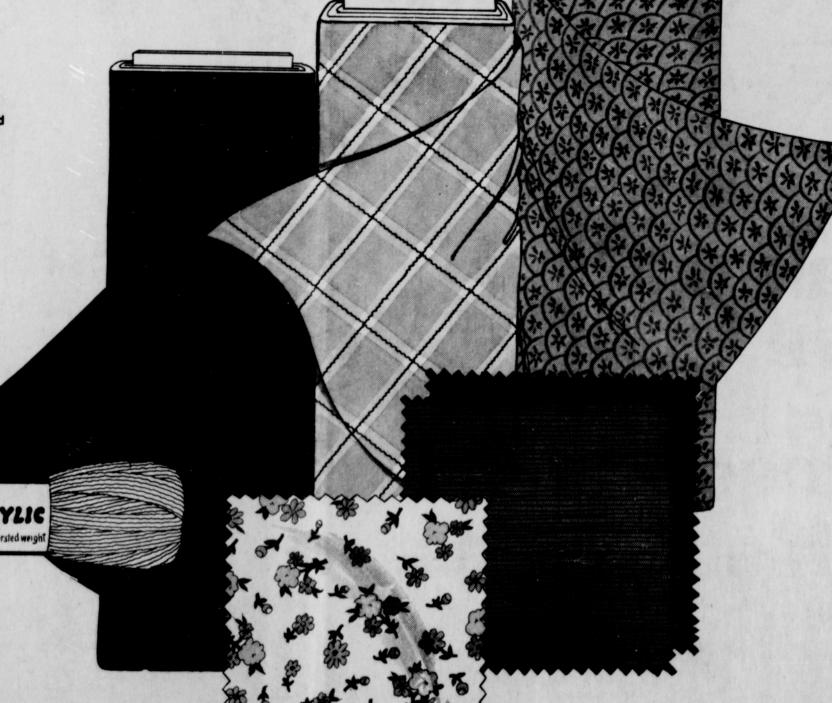

Sew up savings at our fabulous piece goods sale.

Sale 83¢ yard. Reg. 98° yard. Fashlon Corner broad-

Reg. 98' yard. Fashion Corner broadcloth. Penn-Prest® rayon/cotton prints and solids. 44/45" wide.

Sale 299<sub>yard</sub>

Reg. 3.99 yard. Texturized polyester double knits. Penn-Prest® jacquards and crepe stitches. Wonderful selection of fall colors. 58/60" wide.

Sale 152 yard

Reg. 1.79 yard. Pinwale corduroy fashlor solids. Machine-washable, machine-dryable cotton. 44/45" wide.