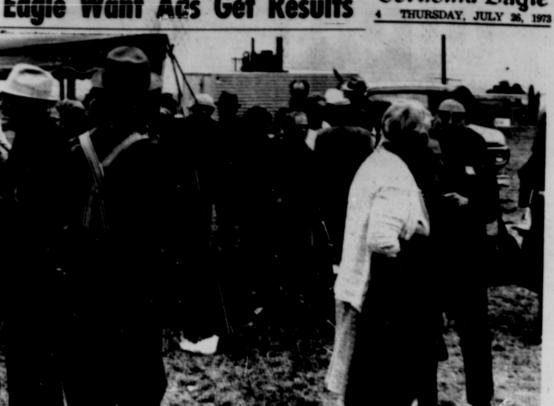

# Eagle Want Ads Get Results

LAST FRIDAY afternoon was Senior Citizens Day at the 1973 Columbia County Fair and pictured above are several of the fair-goers

ving the 1:30 p.m. program honoring the

Ucrnonia Eagle