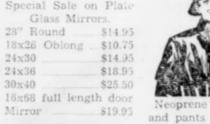

Rubber

Glass Mirrors. 24x30 24x36 \$34.95 Black & Decker and Skil drill kits and

| PLYWOOD          |       |
|------------------|-------|
| 1/4 x4x8 sheet   | \$3.2 |
| %x4x8 sheet      | \$4.5 |
| ½x4x8 sheet      | \$5.9 |
| %x4x8 sheet      | \$6.5 |
| %x4x8 sheet      | \$7.5 |
| Simpson Ceiling  | Ti    |
| 12x24 Ctn. of 60 | ) S   |
| Feet             | \$9.2 |
| Hardboard        |       |