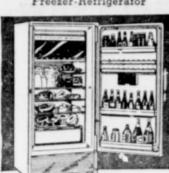

LOWEST PRICE EVER. All-new '57 Frigidaire Food Freezer-Refrigerator

Real Zero Zone Freezer-holds 44 lbs • Exclusive Cycla-Matic Defrosting in refrigerator section . Four Full-Width Shelves • Full-Width Glide-Out Porcelain Hydrator . Big, Deep Storage Speed Queen Washer timer and pump. \$30