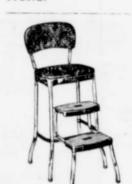

Sunbeam Mixmaster Jr. Pink, yellow or

Dry Iron \$1 \$16.95 Value 11

Due to the fact that these prices are cost or less, all sales must be cash. NO EXCEP-TIONS.

Cosco Step Stools \$12.95

by Kingfisher. Reg. King Size TV Trays \$15.95 Value \$11 95 Special Regular size TV Trays\_