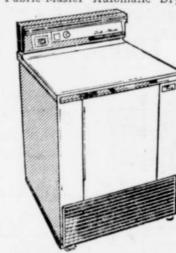

Company, Inc. WCI-58 All Porcelain

New, Matching FRIGIDAIRE Fabric-Master Automatic Dryer

\* All Porcelain.

Automatic Time Control. New Fabric Guide. Drying Temperature Selector. Custom Imperial Filtrator

Dryer. \$319°5 DCI-58 DD-57 Deluxe. DD-57 Deluxe. \$179 Save \$50.00 New 1958 Frigidaire \$999

Range. RD38-58 Special on \$259.95 Frigidaire Range

\$250 Value Biltweil Daveno sets \$18950 in Rose-Beige Only...