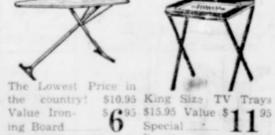

Cosco Step Stools Value. \$895 Junior Size \$10 Value \$12.95

Linoleum \$125 10'x12'
Per Yard Piece Ironing Board Pads & Regular size \$Q95 \$1 day Hand Sander \$1.50 day Piece Only Covers \$2.25 & \$2.99 TV Trays