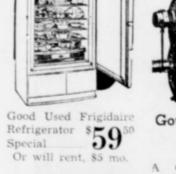

LOWEST PRICE EVER. All-new '57 Frigidaire Food Freezer-Refrigerator

Model FS-101-57

Real Zero Zone Freezer-holds 44 lbs . Exclusive Cycla-Matic Defrosting in refrigerator section . Four Full-Width Shelves • Full-Width Glide-Out Porcelain Hydrator • Big, Deep Storage Door with Five removable

FS-101-57 10.1 cu. ft.  $\$299^{95}$  Reg. \$339.95, Save \$40

New FRIGIDAIRE Ultra-Clean

Exclusive colore-keyed 3-ring

- agitator. For Cleanest Clothes
- For Lint Removal.
- For Driest Spin. Rated No. 1 by U.S. Testing