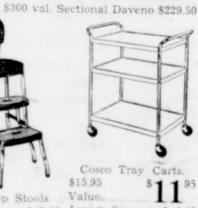

Cosco Step Stools Value. \$895 Junior Size \$10 Value \$12.95

Linoleum \$125 10'x12'
Per Yard Piece Ironing Board Pads & Regular size \$Q95 \$1 day Hand Sander \$1.50 day Piece Only Covers \$2.25 & \$2.99 TV Trays