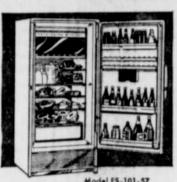

LOWEST PRICE EVER. All-new '57 Frigidaire Food Freezer-Refrigerator

Real Zero Zone Freezer-holds 44 lbs · Exclusive Cycla-Matic Defrosting in refrigerator sec-

tion • Four Full-Width Shelves • Full-Width Glide-Out Porcelain Hydrator . Big, Deep Storage Door with Five removable shelves.

FS-101-57 10.1\*cu. ft. \$299 See the new FD-120-57 12 cu. ft.

\$250 Value Biltwell Daveno sets in Rose-Beige, Persimon, Green, Cocoa and

4-Pc. Knotty Maple Set with Ma and Mrs. Dresser, bed, Night stand and 4-drawer chest Blond 5-Pc. Bedroom Set