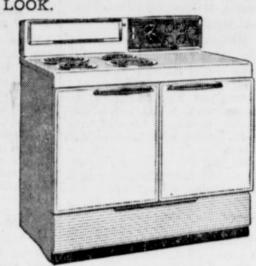

SIMPLY STUNNING! STUNNING-LY SIMPLE! '57 Frigidaire Automatic Electric Range with the new SHEER

Model RS-15-57 Reg. \$259.95. Special For Limited

Time Only Model RS-38-57. Reg. \$249.95. Special For Limited \$199<sup>95</sup> Time Only...