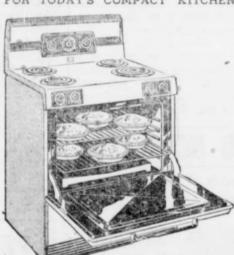

30-INCH COOKING CENTER

A GREAT NEW FRIGIDAIRE "THRIFTY-30" ELECTRIC RANGE

Here's big range luxury in only 30-inches of space! But it's full of everything that counts—with an oven that goes clear across, big enough to bake 6 pies. Cook-Master Oven Clock Control turns oven on and off automatically while you're away. New styling-choice of colors!

Model Shown RV-38 30" RV-45 40" Range RV-25 40" Frigidaire Range THE NEW IMPERIAL FRIGIDAIRE

Musical Cake Plate

Plays Happy Birthday \$1 day, you haul it.

FOR RENT ITEMS

Curtain Stretcher for

Rent 50c per Dav