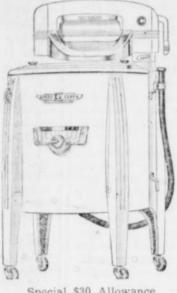

Special \$30 Allowance on your old washer on this big, doublewalled Speed Queen Washer with Pump

FURNITURE MARKET SPECIAL

7-Pc. Virtue Dinette Set. Large table with Duncan Phyfe legs. Six feam rubber cushioned chairs with handles. Gray, red, yellow. Regularly \$139.95 Value for Only ....