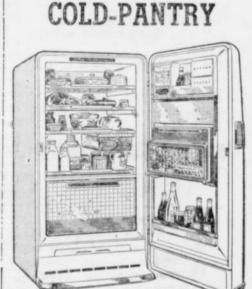

\$100 \$1.50 per day delivered and picked up.

Convenient new roll-out refrigerator with new flowing cold on top.

Giant food freezer with roll-out shelf and roomy glide-out storage basket. Cyclamatic defrosting. New Pantry door is feature packed. Has

new picture window hydrator, Butter conditioner, Cheees compartment plus roomy and removable new door shelves. All roll-to-you shelves.

Come in. See it now. Ask about our big trade-in allowance and easy terms.

(Model Shown CIV115) 11.5 Cu. Ft. \$469.95 Other Models From \$219.95

Only. Special IT'S A PRIVILEGE AND A PLEASURE TO LIVE IN VERNONIA