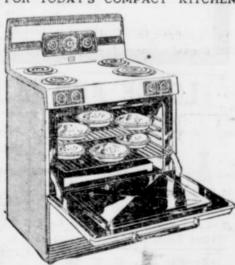

(Model Shown CIV115)

11.5 Cu. Ft. \$469.95 Other Models From

30-INCH COOKING CENTER FOR TODAY'S COMPACT KITCHENS

#### A GREAT NEW FRIGIDAIRE "THRIFTY-30" ELECTRIC RANGE

Here's big range luxury in only 30-inches of space! But it's full of everything that counts—with an oven that goes clear icross, big enough to bake 6 pies. Cook-Master Oven Clock Control turns oven on and off automatically while you're away. New styling-choice of colors! See it

Model Shown **RV-38** RV-45 40" Range RV-25 40" Frigidaire