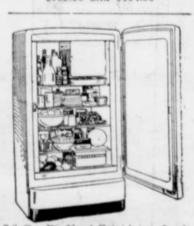

Tubular Aluminum Floating Trout Landing Net with Elastic Neck

Convenient new roll-out refrigerator with new flowing cold on top.

Giant food freezer with roll-out shelf and roomy glide-out storage basket. Cyclamatic defrosting.

New Pantry door is feature packed. Has new picture window hydrator, Butter conditioner, Cheees compartment plus roomy and removable new door

shelves. All roll-to-you shelves.

Come in. See it now. Ask about our big trade-in allowance and easy terms.

(Model Shown CIV115)

11.5 Cu. Ft. \$469.95 Other Models From

30-INCH COOKING CENTER FOR TODAY'S COMPACT KITCHENS