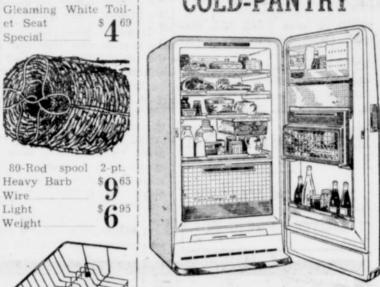

Tubular Aluminum Floating Trout Landing Net with Elastic Neck

Convenient new roll-out refrigerator with new flowing cold on top.

Giant food freezer with roll-out shelf and roomy glide-out storage basket. Cyclamatic defrosting.

New Pantry door is feature packed. Has new picture window hydrator, Butter conditioner, Cheees compartment plus roomy and removable new door

shelves. All roll-to-you shelves.

Come in. See it now. Ask about our big trade-in allowance and easy terms.

(Model Shown CIV115)

11.5 Cu. Ft. \$469.95 Other Models From

30-INCH COOKING CENTER FOR TODAY'S COMPACT KITCHENS