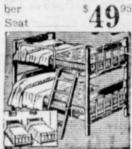

Maple Bunk Bed with ladder, springs and 2 Simmons Innerspring 3-Drawer Mattresses. Can be Chest used by young or old.

FURNITURE MARKET SPECIAL

7-Pc. Virtue Dinette Set. Large table with Duncan Phyfe legs Six foam rubber cushioned chairs with handles. Gray, red, yellow. Regularly \$139.95 Value for Only IT'S A PRIVILEGE AND A PLEASURE TO LIVE IN VERNONIA